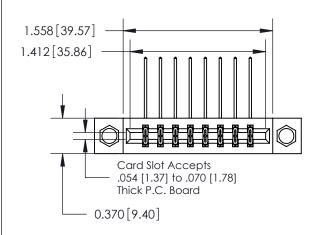

## **Contact Detail**

558-90 Degree Bend (Code 541 Contacts)

.156 [3.96] Contact Spacing x .200 [5.08] Row Spacing

**See Accompanying Page for:** 

**Contact Bend Details** 

THIS IS A C.A.D. GENERATED DRAWING DO NOT MAKE MANUAL REVISIONS TO MASTER.

ISSUE NUMBER

ORIGINAL

1

|                              | 0.600[15.24]——<br>0.330[8.38]<br>Card Slot |
|------------------------------|--------------------------------------------|
| .160 [4.06] Point of Contact |                                            |
|                              |                                            |
|                              | SECTION A-A                                |