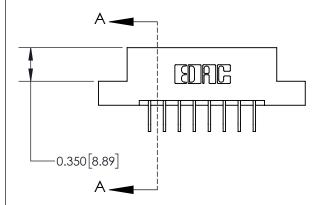

| 837/887 Series High Temp Card Edge Connector |
|----------------------------------------------|
| Part Number: 837-016-558-207                 |

YOUR CONNECTION TO QUALITY & SERVICE

EDAC INC TORONTO, ONTARIO CANADA