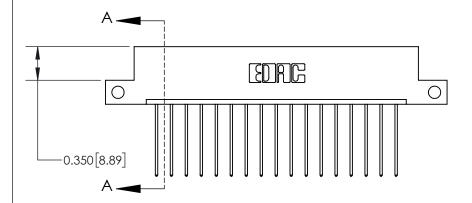

**Mounting Option** 

12-.128 (3.25) Dia. Side Mounting Holes

ISSUE NUMBER

ORIGINAL

837/887 Series High Temp Card Edge Connector Part Number: 837-017-541-112

YOUR CONNECTION TO QUALITY & SERVICE

**EDAC INC** TORONTO, ONTARIO CANADA

THESE DRAWINGS AND SPECIFICATIONS ARE THE PROPERTY OF EDAC INC.,AND SHALL NOT BE REPRODUCED, OR COPIED OR USED AS THE BASIS FOR THE MANUFACTURE OR SALE OF APPARATUS WITHOUT WRITTEN PERMISSION.

DRAWN: J.LEE DATE: OCT. 06/09 CHECKED: DATE: SHEET 1 OF 2 SCALE: NTS DRAWING NUMBER **ISSUE** 837 Assembly

837 ENG MASTER

ACAD REFERENCE NO.

See Accompanying Page for:

**Contact Bend Details** 

ISSUE NUMBER