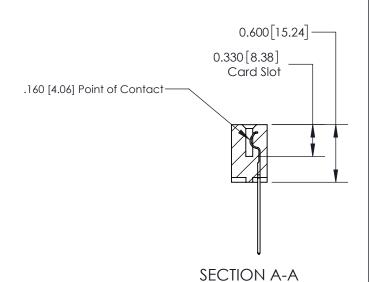

## **Contact Detail**

541-Wire Wrap .025 Sq.(0.64 Sq.) - Tail LG=.750(19.05)

.156 [3.96] Contact Spacing x .200 [5.08] Row Spacing

THIS IS A C.A.D. GENERATED DRAWING DO NOT MAKE MANUAL REVISIONS TO MASTER.

DRAWN: J.LEE DATE: OCT. 06/09 CHECKED: DATE: SHEET 1 OF 2 SCALE: NTS DRAWING NUMBER **ISSUE** 837 Assembly

837 ENG MASTER

ACAD REFERENCE NO.

See Accompanying Page for:

**Contact Bend Details** 

ISSUE NUMBER