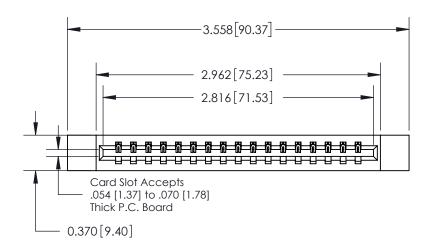

ISSUE NUMBER

ORIGINAL

837/887 Series High Temp Card Edge Connector Part Number: 837-017-541-112

YOUR CONNECTION TO QUALITY & SERVICE

**EDAC INC** TORONTO, ONTARIO CANADA

THESE DRAWINGS AND SPECIFICATIONS ARE THE PROPERTY OF EDAC INC.,AND SHALL NOT BE REPRODUCED, OR COPIED OR USED AS THE BASIS FOR THE MANUFACTURE OR SALE OF APPARATUS WITHOUT WRITTEN PERMISSION.

DRAWN: J.LEE DATE: OCT. 06/09 CHECKED: DATE: SHEET 1 OF 2 SCALE: NTS DRAWING NUMBER **ISSUE** 837 Assembly

837 ENG MASTER

ACAD REFERENCE NO.

See Accompanying Page for:

**Contact Bend Details** 

ISSUE NUMBER