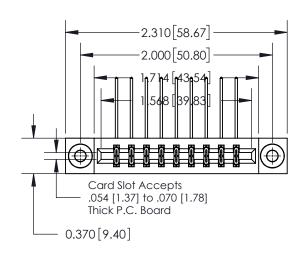

ISSUE NUMBER

ORIGINAL

1

| 837/887 Serie | s High Temp Card Edge Connector |
|---------------|---------------------------------|
| Part Number:  | 837-018-559-203                 |

YOUR CONNECTION TO QUALITY & SERVICE