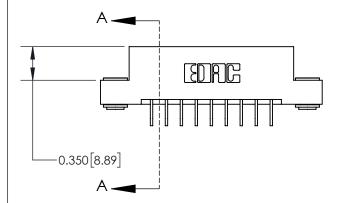

ISSUE NUMBER

ORIGINAL

1

| 837/887 Serie | s High Temp Card Edge Connector |
|---------------|---------------------------------|
| Part Number:  | 837-018-559-203                 |

YOUR CONNECTION TO QUALITY & SERVICE