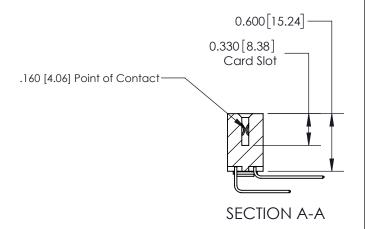

## **Contact Detail**

559-90 Degree Bend (Code 541 Contacts)

.156 [3.96] Contact Spacing x .200 [5.08] Row Spacing

**See Accompanying Page for:** 

**Contact Bend Details** 

THIS IS A C.A.D. GENERATED DRAWING DO NOT MAKE MANUAL REVISIONS TO MASTER.

ISSUE NUMBER

ORIGINAL

1

| 837/887 Series High Temp Co          | ACAD REFERENCE NO.                                                                                     | 837 ENG MASTER |                  |               |
|--------------------------------------|--------------------------------------------------------------------------------------------------------|----------------|------------------|---------------|
| Contact Bend Detail                  |                                                                                                        | DRAWN: J.LEE   | DATE: OCT. 06/09 |               |
|                                      |                                                                                                        | CHECKED:       | DATE:            |               |
| EDAC INC                             | THESE DRAWINGS AND SPECIFICATIONS                                                                      | SCALE: NTS     | SHEET            | 2 <b>OF</b> 2 |
| TORONTO, ONTARIO CANADA              | ARE THE PROPERTY OF EDAC INC.,AND<br>SHALL NOT BE REPRODUCED,OR COPIED<br>OR USED AS THE BASIS FOR THE | DRAWING NUMBER |                  | ISSUE         |
| YOUR CONNECTION TO QUALITY & SERVICE | MANUFACTURE OR SALE OF APPARATUS WITHOUT WRITTEN PERMISSION.                                           | 837 Assembly   |                  | 1             |