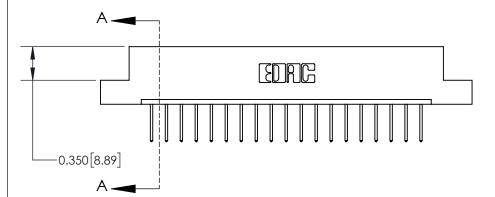

**Mounting Option** 

04-.156 (3.96) Dia. Mounting Holes

## **Contact Detail**

523-P.C. Tail .025 Sq.(0.64 Sq.) - Tail LG=.390(9.91)

.156 [3.96] Contact Spacing x .200 [5.08] Row Spacing





THIS IS A C.A.D. GENERATED DRAWING DO NOT MAKE MANUAL REVISIONS TO MASTER.



ISSUE NUMBER

ORIGINAL



837/887 Series High Temp Card Edge Connector Part Number: 837-019-523-104

YOUR CONNECTION TO QUALITY & SERVICE

**EDAC INC** TORONTO, ONTARIO CANADA

THESE DRAWINGS AND SPECIFICATIONS ARE THE PROPERTY OF EDAC INC.,AND SHALL NOT BE REPRODUCED, OR COPIED OR USED AS THE BASIS FOR THE MANUFACTURE OR SALE OF APPARATUS WITHOUT WRITTEN PERMISSION.

| 00/ 2/10 //// 10/2/ |                  |       |  |
|---------------------|------------------|-------|--|
| DRAWN: J.LEE        | DATE: OCT. 06/09 |       |  |
| CHECKED:            | DATE:            |       |  |
| SCALE: NTS          | SHEET            | OF 2  |  |
| DRAWING NUMBER      |                  | ISSUE |  |
| 837 Assembly        |