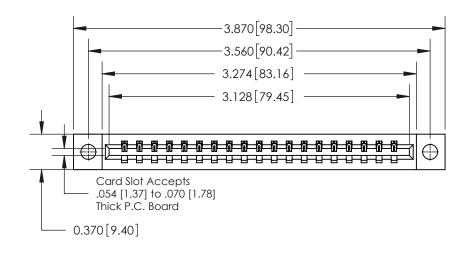

## **Contact Detail**

523-P.C. Tail .025 Sq.(0.64 Sq.) - Tail LG=.390(9.91)

.156 [3.96] Contact Spacing x .200 [5.08] Row Spacing

THIS IS A C.A.D. GENERATED DRAWING DO NOT MAKE MANUAL REVISIONS TO MASTER.