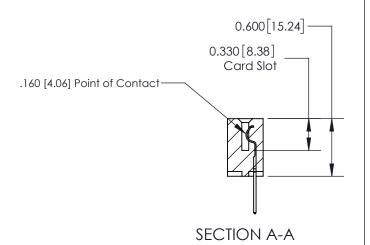

## **Contact Detail**

523-P.C. Tail .025 Sq.(0.64 Sq.) - Tail LG=.390(9.91)

.156 [3.96] Contact Spacing x .200 [5.08] Row Spacing

THIS IS A C.A.D. GENERATED DRAWING DO NOT MAKE MANUAL REVISIONS TO MASTER.