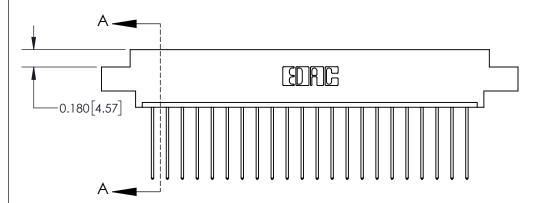

## **Contact Detail**

541-Wire Wrap .025 Sq.(0.64 Sq.) - Tail LG=.750(19.05)

.156 [3.96] Contact Spacing x .200 [5.08] Row Spacing

THIS IS A C.A.D. GENERATED DRAWING DO NOT MAKE MANUAL REVISIONS TO MASTER.

ISSUE NUMBER ORIGINAL

0.600 [15.24] 0.330[8.38] Card Slot .160 [4.06] Point of Contact **SECTION A-A** 

**See Accompanying Page for:** 

**Contact Bend Details** 

837/887 Series High Temp Card Edge Connector Part Number: 837-022-541-604