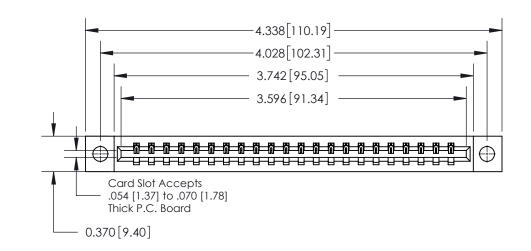

**Mounting Option** 

04-.156 (3.96) Dia. Mounting Holes

ISSUE NUMBER ORIGINAL

0.600 [15.24] 0.330[8.38] Card Slot .160 [4.06] Point of Contact **SECTION A-A** 

**See Accompanying Page for:** 

**Contact Bend Details** 

837/887 Series High Temp Card Edge Connector Part Number: 837-022-541-604