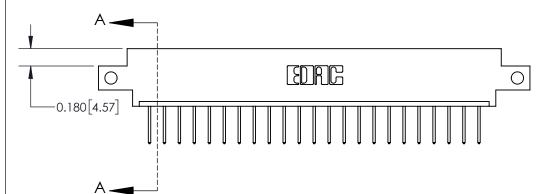

**Mounting Option** 

12-.128 (3.25) Dia. Side Mounting Holes

## **Contact Detail**

523-P.C. Tail .025 Sq.(0.64 Sq.) - Tail LG=.390(9.91)

.156 [3.96] Contact Spacing x .200 [5.08] Row Spacing





THIS IS A C.A.D. GENERATED DRAWING DO NOT MAKE MANUAL REVISIONS TO MASTER.



ISSUE NUMBER

ORIGINAL



**See Accompanying Page for:** 

**Contact Bend Details** 

837/887 Series High Temp Card Edge Connector Part Number: 837-023-523-612

|                    | EDAC INC          |
|--------------------|-------------------|
|                    | TORONTO, ONTARIO  |
|                    | CANADA            |
| YOUR CONNECTION TO | QUALITY & SERVICE |

**EDAC INC** TORONTO, ONTARIO CANADA

THESE DRAWINGS AND SPECIFICATIONS ARE THE PROPERTY OF EDAC INC.,AND SHALL NOT BE REPRODUCED, OR COPIED OR USED AS THE BASIS FOR THE MANUFACTURE OR SALE OF APPARATUS WITHOUT WRITTEN PERMISSION.

| ACAD REFERENCE NO. | 837 ENG MASTER   |  |  |
|--------------------|------------------|--|--|
| DRAWN: J.LEE