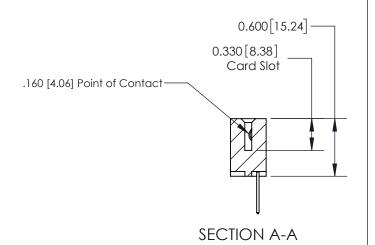

ISSUE NUMBER

ORIGINAL

1

| 837/887 Series High Temp Card Edge Connector<br>Contact Bend Detail |                                                                                                        | ACAD REFERENCE NO. | 837 ENG MASTER   |               |
|---------------------------------------------------------------------|--------------------------------------------------------------------------------------------------------|--------------------|------------------|---------------|
|                                                                     |                                                                                                        | DRAWN: J.LEE       | DATE: OCT. 06/09 |               |
|                                                                     |                                                                                                        | CHECKED:           | DATE:            |               |
| EDAC INC                                                            |                                                                                                        | SCALE: NTS         | SHEET            | 2 <b>OF</b> 2 |
| TORONTO, ONTARIO CANADA                                             | ARE THE PROPERTY OF EDAC INC.,AND<br>SHALL NOT BE REPRODUCED,OR COPIED<br>OR USED AS THE BASIS FOR THE | DRAWING NUMBER     | •                | ISSUE         |
| YOUR CONNECTION TO QUALITY & SERVICE                                | MANUFACTURE OR SALE OF APPARATUS WITHOUT WRITTEN PERMISSION.                                           | 837 Assembly       |                  | 1             |