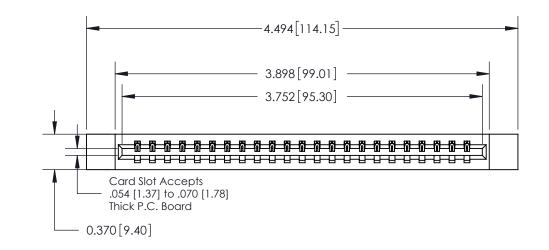

**Mounting Option** 

12-.128 (3.25) Dia. Side Mounting Holes

## **Contact Detail**

523-P.C. Tail .025 Sq.(0.64 Sq.) - Tail LG=.390(9.91)

.156 [3.96] Contact Spacing x .200 [5.08] Row Spacing

THIS IS A C.A.D. GENERATED DRAWING DO NOT MAKE MANUAL REVISIONS TO MASTER.