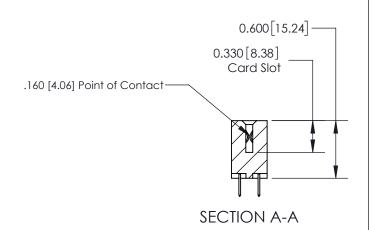

## **Contact Detail**

520-P.C. Tail .030x.018(0.76x0.46) - Tail LG=.175(4.45)

.156 [3.96] Contact Spacing x .200 [5.08] Row Spacing

THIS IS A C.A.D. GENERATED DRAWING DO NOT MAKE MANUAL REVISIONS TO MASTER.

ISSUE NUMBER

ORIGINAL

1

| 837/887 Series High Temp Card Edge Connector<br>Contact Bend Detail |                                                                                                                                    | ACAD REFERENCE NO. | 837 ENG MASTER   |               |
|---------------------------------------------------------------------|------------------------------------------------------------------------------------------------------------------------------------|--------------------|------------------|---------------|
|                                                                     |                                                                                                                                    | DRAWN: J.LEE       | DATE: OCT. 06/09 |               |
|                                                                     |                                                                                                                                    | CHECKED:           | DATE:            |               |
| EDAC INC                                                            | THESE DRAWINGS AND SPECIFICATIONS ARE THE PROPERTY OF EDAC INC.,AND SHALL NOT BE REPRODUCED,OR COPIED OR USED AS THE BASIS FOR THE | SCALE: NTS         | SHEET            | 2 <b>OF</b> 2 |
| TORONTO, ONTARIO CANADA                                             |                                                                                                                                    | DRAWING NUMBER     | •                | ISSUE         |
| YOUR CONNECTION TO QUALITY & SERVICE                                | MANUFACTURE OR SALE OF APPARATUS WITHOUT WRITTEN PERMISSION.                                                                       | 837 Assembly       |                  | 1             |