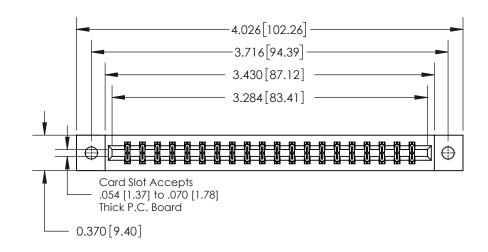

**Mounting Option** 

02-.128 (3.25) Dia. Mounting Holes

## **Contact Detail**

520-P.C. Tail .030x.018(0.76x0.46) - Tail LG=.175(4.45)

.156 [3.96] Contact Spacing x .200 [5.08] Row Spacing

THIS IS A C.A.D. GENERATED DRAWING DO NOT MAKE MANUAL REVISIONS TO MASTER.