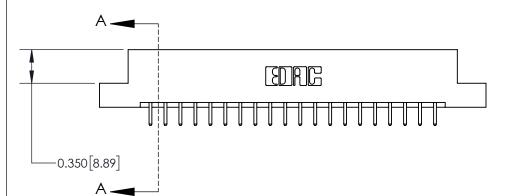

**Mounting Option** 

02-.128 (3.25) Dia. Mounting Holes

## **Contact Detail**

520-P.C. Tail .030x.018(0.76x0.46) - Tail LG=.175(4.45)

.156 [3.96] Contact Spacing x .200 [5.08] Row Spacing





THIS IS A C.A.D. GENERATED DRAWING DO NOT MAKE MANUAL REVISIONS TO MASTER.



ISSUE NUMBER

ORIGINAL



**See Accompanying Page for:** 

**Contact Bend Details** 

837/887 Series High Temp Card Edge Connector Part Number: 837-040-520-202

YOUR CONNECTION TO QUALITY & SERVICE

**EDAC INC** TORONTO, ONTARIO CANADA

THESE DRAWINGS AND SPECIFICATIONS ARE THE PROPERTY OF EDAC INC.,AND SHALL NOT BE REPRODUCED, OR COPIED OR USED AS THE BASIS FOR THE MANUFACTURE OR SALE OF APPARATUS WITHOUT WRITTEN PERMISSION.

| ACAD REFERENCE NO. 837 ENG MAST |                  |  |  |
|---------------------------------|------------------|--|--|
| DRAWN: J.LEE                    | DATE: OCT. 06/09 |  |  |
| CHECKED:                        | DATE:            |  |  |
| SCALE: NTS                      | SHEET 1 O