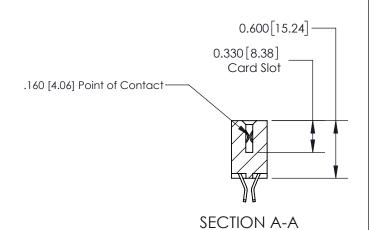

ISSUE NUMBER

ORIGINAL

1

| 837/887 Series High Temp Card Edge Connector<br>Contact Bend Detail |                                                                                                                                    | ACAD REFERENCE NO. | 837 ENG MASTER   |               |
|---------------------------------------------------------------------|------------------------------------------------------------------------------------------------------------------------------------|--------------------|------------------|---------------|
|                                                                     |                                                                                                                                    | DRAWN: J.LEE       | DATE: OCT. 06/09 |               |
|                                                                     |                                                                                                                                    | CHECKED:           | DATE:            |               |
| EDAC INC                                                            | THESE DRAWINGS AND SPECIFICATIONS ARE THE PROPERTY OF EDAC INC.,AND SHALL NOT BE REPRODUCED,OR COPIED OR USED AS THE BASIS FOR THE | SCALE: NTS         | SHEET            | 2 <b>OF</b> 2 |
| TORONTO, ONTARIO CANADA                                             |                                                                                                                                    | DRAWING NUMBER     | •                | ISSUE         |
| YOUR CONNECTION TO QUALITY & SERVICE                                | MANUFACTURE OR SALE OF APPARATUS WITHOUT WRITTEN PERMISSION.                                                                       | 837 Assembly       |                  | 1             |