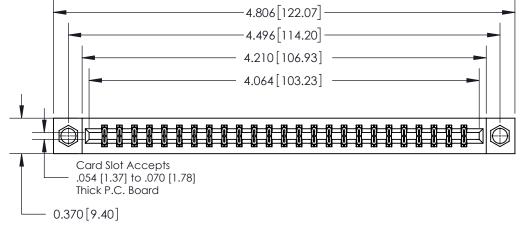

## **Contact Detail**

THIS IS A C.A.D. GENERATED DRAWING DO NOT MAKE MANUAL REVISIONS TO MASTER.

ISSUE NUMBER

ORIGINAL

**See Accompanying Page for:** 

**Contact Bend Details** 

837/887 Series High Temp Card Edge Connector Part Number: 837-050-555-207

**Mounting Option** 

07-M3-0.5 Metric Threaded Inserts