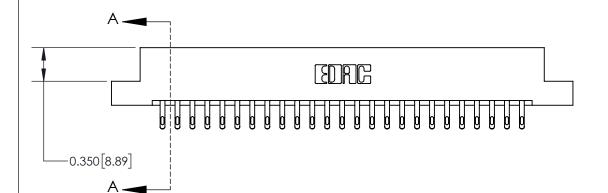

## **Contact Detail**

THIS IS A C.A.D. GENERATED DRAWING DO NOT MAKE MANUAL REVISIONS TO MASTER.

ISSUE NUMBER

ORIGINAL

**See Accompanying Page for:** 

**Contact Bend Details** 

837/887 Series High Temp Card Edge Connector Part Number: 837-050-555-207