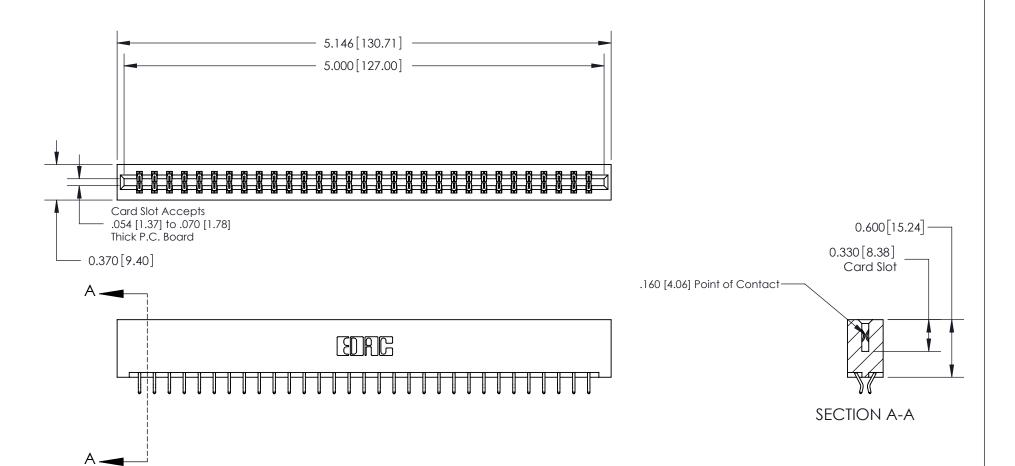

ORIGINAL

**See Accompanying Page for:** 

**Contact Bend Details** 

837/887 Series High Temp Card Edge Connector Part Number: 837-062-556-201

YOUR CONNECTION TO QUALITY & SERVICE

**EDAC INC** TORONTO, ONTARIO CANADA