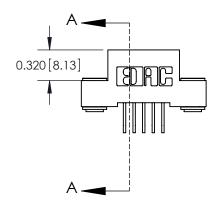

## **See Accompanying Pages for:**

- **Contact Bend Details**
- **Mounting Options**

.240 [6.10] Point of Contact-

| 8 | 342/892 Series High Temp Card Edge Connector |
|---|----------------------------------------------|
| F | art Number: 842-010-558-203                  |