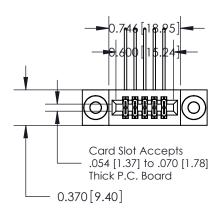

## **See Accompanying Pages for:**

- **Contact Bend Details**
- **Mounting Options**

.240 [6.10] Point of Contact-

| 8 | 342/892 Series High Temp Card Edge Connector |
|---|----------------------------------------------|
| F | art Number: 842-010-558-203                  |