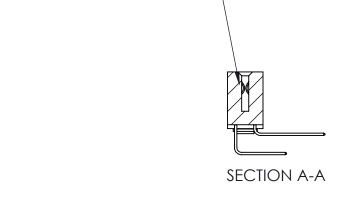

## **Contact Detail**

558-90 Degree Bend (Code 541 Contacts)

.100 [2.54] Contact Spacing x .200 [5.08] Row Spacing