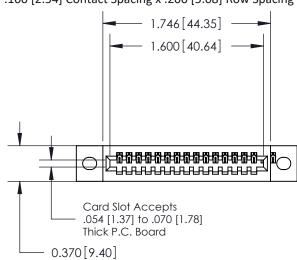

.240 [6.10] Point of Contact-

842/892 Series High Temp Card Edge Connector Part Number: 842-017-542-102

| ACAD REFERENCE NO. 842 ENG MASTER |                  |  |  |
|-----------------------------------|------------------|--|--|
| DRAWN: J.LEE                      | DATE: OCT. 06/09 |  |  |
| CHECKED:                          | DATE:            |  |  |
| SCALE: NTS                        | SHEET 1 OF 3     |  |  |
| DRAWING NUMBER                    | ISSUE            |  |  |