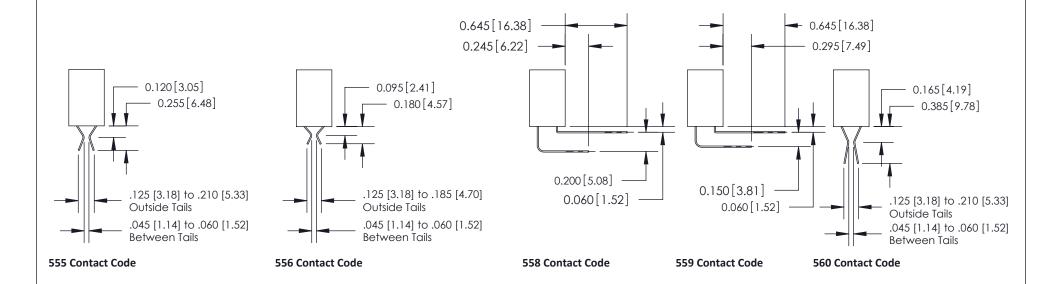

## **Contact Detail**

542-Wire Wrap .025 Sq.(0.64 Sq.) - Tail LG=.655(16.64) .100 [2.54] Contact Spacing x .200 [5.08] Row Spacing

**See Accompanying Pages for:** 

- **Contact Bend Details**
- **Mounting Options**

**SECTION A-A** 

842 Assembly

THIS IS A C.A.D. GENERATED DRAWING DO NOT MAKE MANUAL REVISIONS TO MASTER.

ISSUE NUMBER

ORIGINAL

1

| 842/892 Series High Temp Card Edge Connector<br>Contact Bend Detail |                                                                                                        | ACAD REFERENCE NO. 842 ENG MASTER |          |                  |  |
|---------------------------------------------------------------------|--------------------------------------------------------------------------------------------------------|-----------------------------------|----------|------------------|--|
|                                                                     |                                                                                                        | DRAWN: J.LEE                      | DATE: OC | DATE: OCT. 06/09 |  |
|                                                                     |                                                                                                        | CHECKED:                          | DATE:    | DATE:            |  |
| EDAC INC                                                            | THESE DRAWINGS AND SPECIFICATIONS                                                                      | SCALE: NTS                        | SHEET    | 2 OF 3           |  |
| TORONTO, ONTARIO                                                    | ARE THE PROPERTY OF EDAC INC.,AND<br>SHALL NOT BE REPRODUCED,OR COPIED<br>OR USED AS THE BASIS FOR THE | DRAWING NUMBER                    | •        | ISSUE            |  |
| YOUR CONNECTION TO QUALITY & SERVICE                                | MANUFACTURE OR SALE OF APPARATUS                                                                       | 842 Assemb                        | ly       | 1                |  |