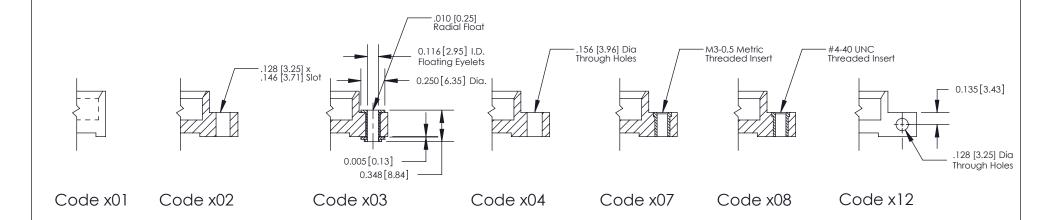

**Mounting Option** 

02-.128 (3.25) Wide Mounting Slots

THIS IS A C.A.D. GENERATED DRAWING DO NOT MAKE MANUAL REVISIONS TO MASTER

SSUE NUMBER

DRIGINAL

1

| 842/892 Series High Temp Card Edge Connector<br>Mounting Options |                                                                                                  | ACAD REFERENCE NO. 842 ENG MASTER |             |         |           |
|------------------------------------------------------------------|--------------------------------------------------------------------------------------------------|-----------------------------------|-------------|---------|-----------|
|                                                                  |                                                                                                  | DRAWN:                            | J.LEE       | DATE: O | CT. 06/09 |
|                                                                  |                                                                                                  | CHECKED:                          |             | DATE:   |           |
| EDAC INC THESE DRAWINGS AND SPECIFICATIONS                       | SCALE:                                                                                           | NTS                               | SHEET :     | 3 OF 3  |           |
| I   S   I   G   TORONTO, ONTARIO                                 | ARE THE PROPERTY OF EDAC INC.,AND SHALL NOT BE REPRODUCED,OR COPIED OR USED AS THE BASIS FOR THE | DRAWING                           | NUMBER      |         | ISSUE     |
| YOUR CONNECTION TO QUALITY & SERVICE                             | MANUFACTURE OR SALE OF APPARATUS                                                                 |                                   | 42 Assembly |         | 1         |