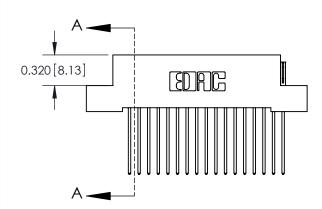

**SECTION A-A** 

842 Assembly

THIS IS A C.A.D. GENERATED DRAWING DO NOT MAKE MANUAL REVISIONS TO MASTER.

ISSUE NUMBER

ORIGINAL

1

| 842/892 Series High Temp Card Edge Connector<br>Contact Bend Detail |                                                                                                        | ACAD REFERENCE NO. 842 ENG MASTER |          |                  |  |
|---------------------------------------------------------------------|--------------------------------------------------------------------------------------------------------|-----------------------------------|----------|------------------|--|
|                                                                     |                                                                                                        | DRAWN: J.LEE                      | DATE: OC | DATE: OCT. 06/09 |  |
|                                                                     |                                                                                                        | CHECKED:                          | DATE:    | DATE:            |  |
| EDAC INC                                                            | THESE DRAWINGS AND SPECIFICATIONS                                                                      | SCALE: NTS                        | SHEET    | 2 OF 3           |  |
| TORONTO, ONTARIO                                                    | ARE THE PROPERTY OF EDAC INC.,AND<br>SHALL NOT BE REPRODUCED,OR COPIED<br>OR USED AS THE BASIS FOR THE | DRAWING NUMBER                    | •        | ISSUE            |  |
| YOUR CONNECTION TO QUALITY & SERVICE                                | MANUFACTURE OR SALE OF APPARATUS                                                                       | 842 Assemb                        | ly       | 1                |  |