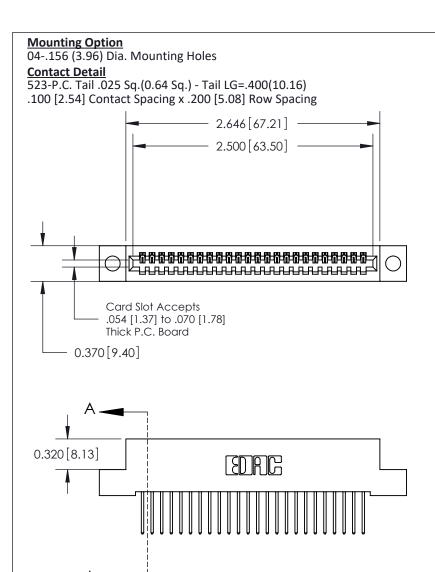

.240 [6.10] Point of Contact-

## **See Accompanying Pages for:**

- **Contact Bend Details**
- **Mounting Options**

842/892 Series High Temp Card Edge Connector Part Number: 842-024-523-104

| ACAD REFERENCE NO | . 842 ENG MASTER |
|-------------------|------------------|
| DRAWN: J.LEE      | DATE: OCT. 06/09 |
| CHECKED:          | DATE:            |
| SCALE: NTS        | SHEET 1 OF 3     |
| DRAWING NUMBER    | ISSUE            |