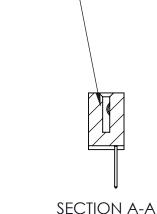

842 Assembly

THIS IS A C.A.D. GENERATED DRAWING DO NOT MAKE MANUAL REVISIONS TO MASTER

ORIGINAL (1)

| 842/892 Series High Temp Card Edge Connector<br>Contact Bend Detail |                                                                   | ACAD REFERENCE NO. 842 ENG MASTER |             |                         |        |
|---------------------------------------------------------------------|-------------------------------------------------------------------|-----------------------------------|-------------|-------------------------|--------|
|                                                                     |                                                                   | DRAWN:                            | J.LEE       | DATE: <b>OCT. 06/09</b> |        |
|                                                                     |                                                                   | CHECKE                            | ):          | DATE:                   |        |
| EDAC INC                                                            | THESE DRAWINGS AND SPECIFICATIONS ARE THE PROPERTY OF EDAC INCAND | SCALE:                            | NTS         | SHEET :                 | 2 OF 3 |
| TORONTO, ONTARIO                                                    | SHALL NOT BE REPRODUCED, OR COPIED OR USED AS THE BASIS FOR THE   | DRAWING                           | NUMBER      |                         | ISSUE  |
| YOUR CONNECTION TO QUALITY & SERVICE                                | MANUFACTURE OR SALE OF APPARATUS WITHOUT WRITTEN PERMISSION.      | 8                                 | 42 Assembly |                         | 1      |