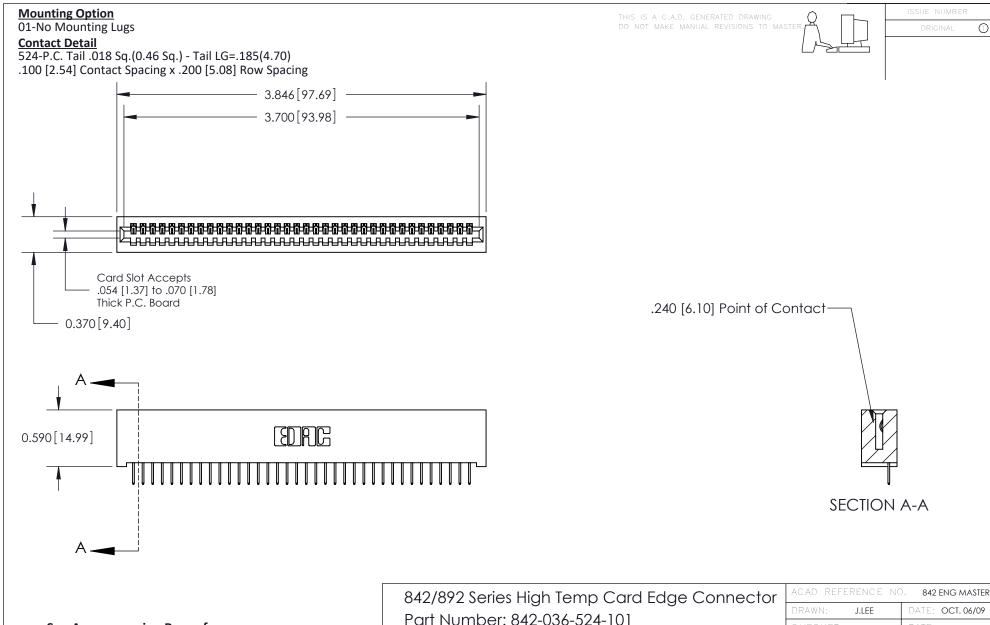

**See Accompanying Pages for:** 

- **Contact Bend Details**
- **Mounting Options**

Part Number: 842-036-524-101

| ACAD REFERENCE NO. 842 ENG MASTER |                  |  |  |
|-----------------------------------|------------------|--|--|
| DRAWN: J.LEE                      | DATE: OCT. 06/09 |  |  |
| CHECKED:                          | DATE:            |  |  |
| SCALE: NTS                        | SHEET 1 OF 3     |  |  |
| DRAWING NUMBER                    | ISSUE            |  |  |