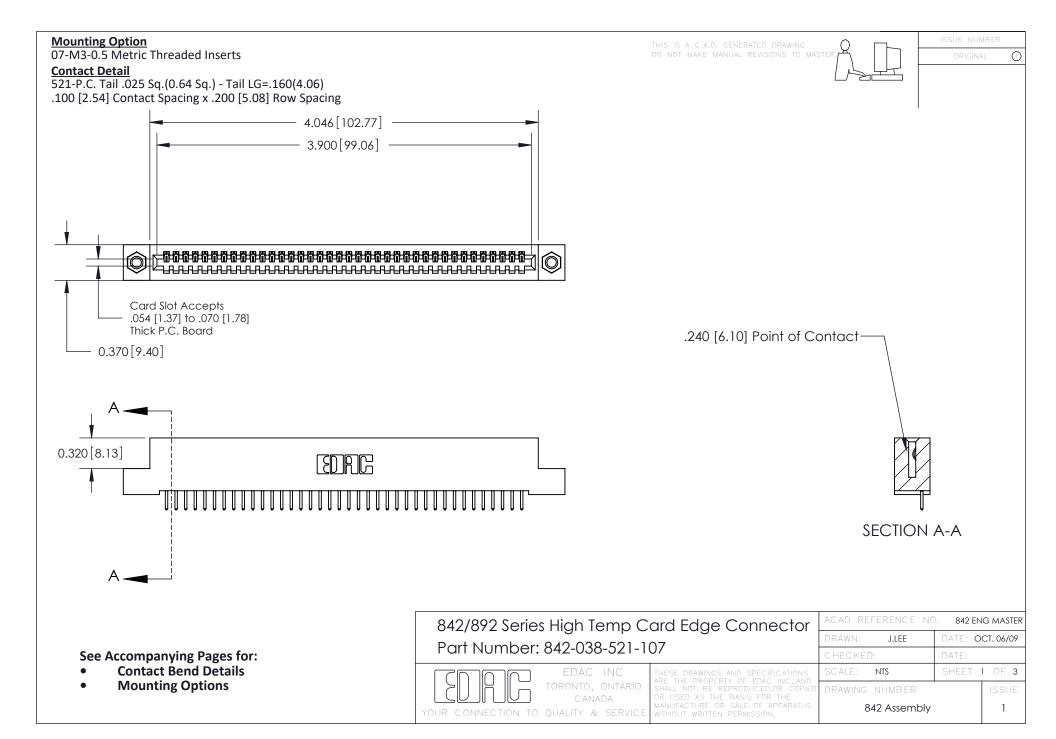

THIS IS A C.A.D. GENERATED DRAWING DO NOT MAKE MANUAL REVISIONS TO MASTER

ORIGINAL (1)



| 842/892 Series High Temp Card Edge Connector<br>Contact Bend Detail |                                                                                                 | ACAD REFERENCE NO. 842 ENG MASTER |             |                  |        |
|---------------------------------------------------------------------|-------------------------------------------------------------------------------------------------|-----------------------------------|-------------|------------------|--------|
|                                                                     |                                                                                                 | DRAWN:                            | J.LEE