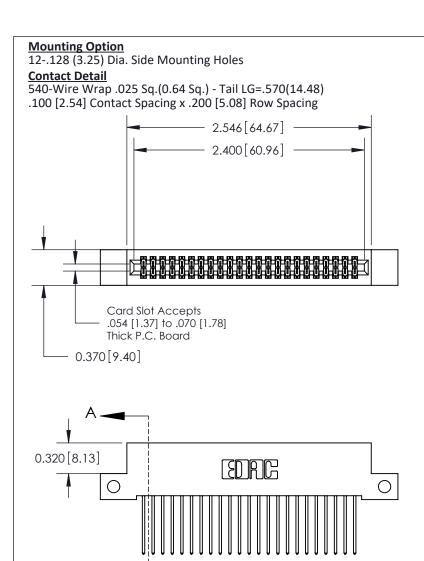

THIS IS A C.A.D. GENERATED DRAWING DO NOT MAKE MANUAL REVISIONS TO MASTER

ISSUE NUMBER

ORIGINAL

1

| 842/892 Series High Temp Card Edge Co<br>Mounting Options  | DRAWN: J.LEE DATE: OCT. 06/09  CHECKED: DATE: |
|------------------------------------------------------------|-----------------------------------------------|
| EDAC INC THESE DRAWINGS AND S ARE THE PROPERTY OF          |                                               |
|                                                            | DUCED,OR COPIED DRAWING NUMBER ISSUE          |
| YOUR CONNECTION TO QUALITY & SERVICE WITHOUT WRITTEN PERMI |                                               |