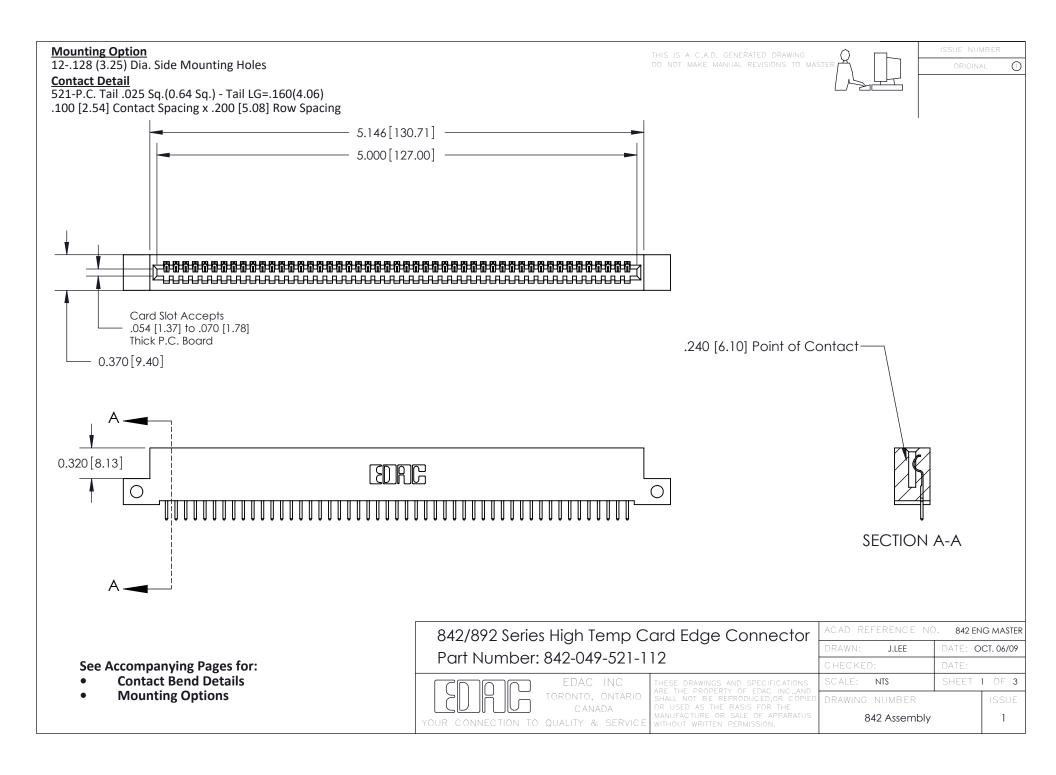

THIS IS A C.A.D. GENERATED DRAWING DO NOT MAKE MANUAL REVISIONS TO MASTER

ORIGINAL (1)



| 842/892 Series High Temp Card Edge Connector<br>Contact Bend Detail |                                                                                                 | ACAD REFERENCE NO. 842 ENG MASTER |             |                  |        |
|---------------------------------------------------------------------|-------------------------------------------------------------------------------------------------|-----------------------------------|-------------|------------------|--------|
|                                                                     |                                                                                                 | DRAWN:                            | J.LEE