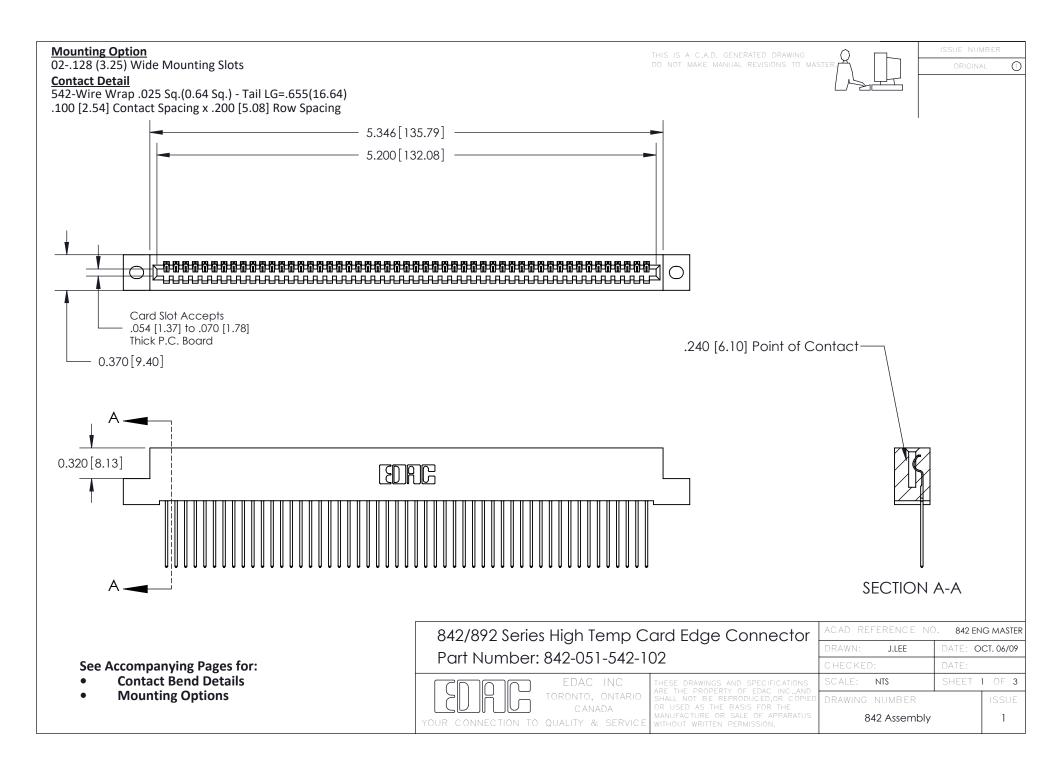

THIS IS A C.A.D. GENERATED DRAWING DO NOT MAKE MANUAL REVISIONS TO MASTER

ORIGINAL (1)



| 842/892 Series High Temp Card Edge Connector<br>Contact Bend Detail |                                                                                                 | ACAD REFERENCE NO. 842 ENG MASTER |             |                  |        |
|---------------------------------------------------------------------|-------------------------------------------------------------------------------------------------|-----------------------------------|-------------|------------------|--------|
|                                                                     |                                                                                                 | DRAWN:                            | J.LEE