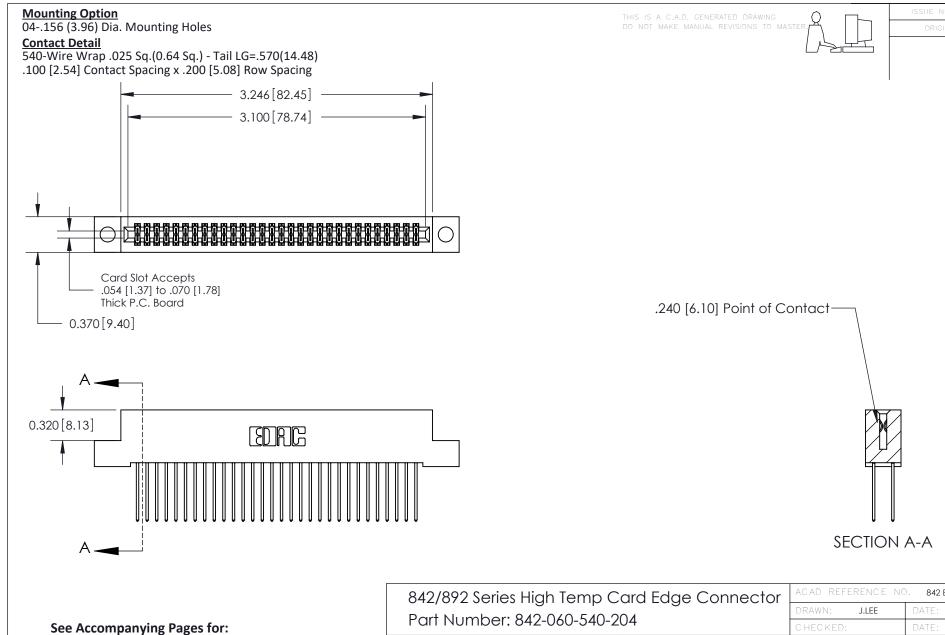

THIS IS A C.A.D. GENERATED DRAWING DO NOT MAKE MANUAL REVISIONS TO MASTER

ISSUE NUMBER

ORIGINAL

1

| 842/892 Series High Temp Card Edge Co<br>Mounting Options  | DRAWN: J.LEE DATE: OCT. 06/09  CHECKED: DATE: |
|------------------------------------------------------------|-----------------------------------------------|
| EDAC INC THESE DRAWINGS AND S ARE THE PROPERTY OF          |                                               |
|                                                            | DUCED,OR COPIED DRAWING NUMBER ISSUE          |
| YOUR CONNECTION TO QUALITY & SERVICE WITHOUT WRITTEN PERMI |                                               |