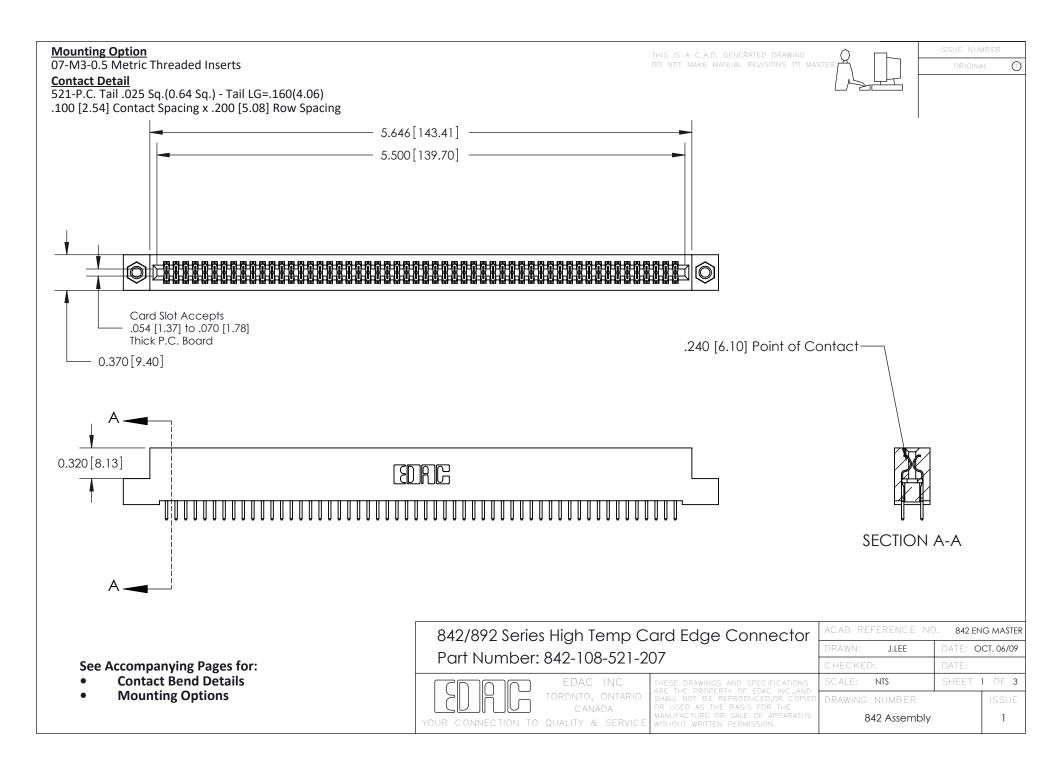

THIS IS A C.A.D. GENERATED DRAWING DO NOT MAKE MANUAL REVISIONS TO MASTER

ORIGINAL (1)



| 842/892 Series High Temp Card Edge Connector<br>Contact Bend Detail |                                                                                                  | ACAD REFERENCE NO. 842 ENG MASTER |             |                  |        |
|---------------------------------------------------------------------|--------------------------------------------------------------------------------------------------|-----------------------------------|-------------|------------------|--------|
|                                                                     |                                                                                                  | DRAWN:                            | J.