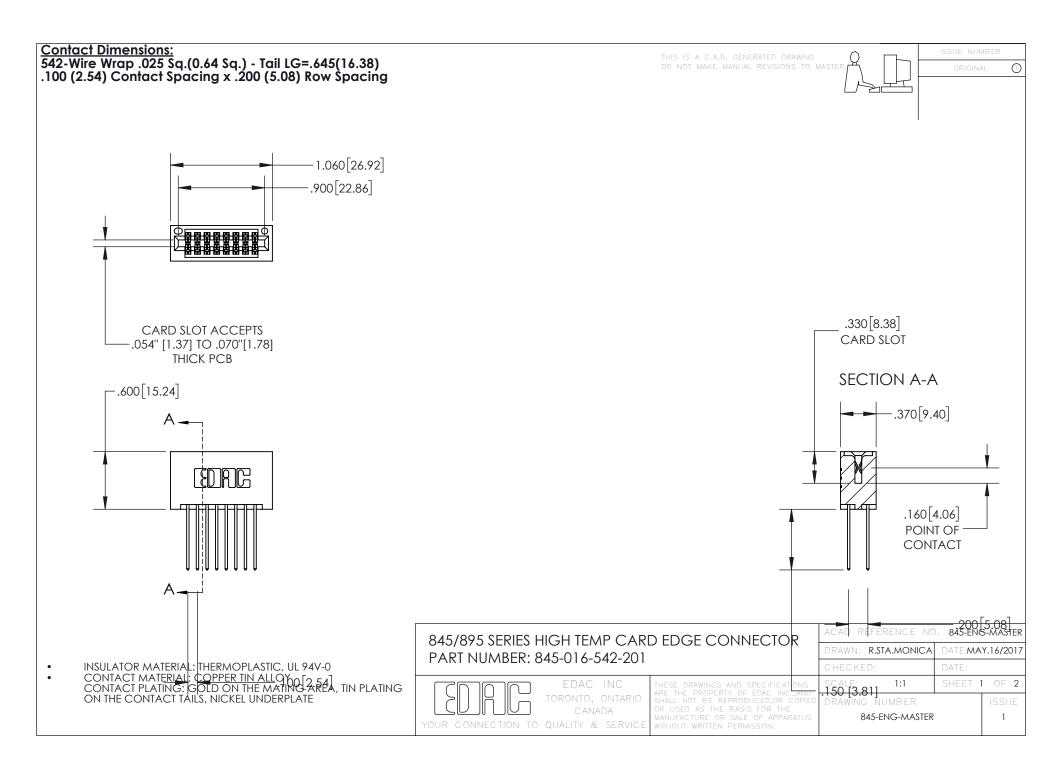

- INSULATOR MATERIAL: THERMOPLASTIC POLYESTER, UL 94V-0 DAP MATERIAL AVAILABLE UPON REQUEST
- CONTACT MATERIAL; COPPER ALLOY

CONTACT PLATING: GOLD ON THE MATING AREA, TIN PLATING ON THE CONTACT TAILS, NICKEL UNDERPLATE