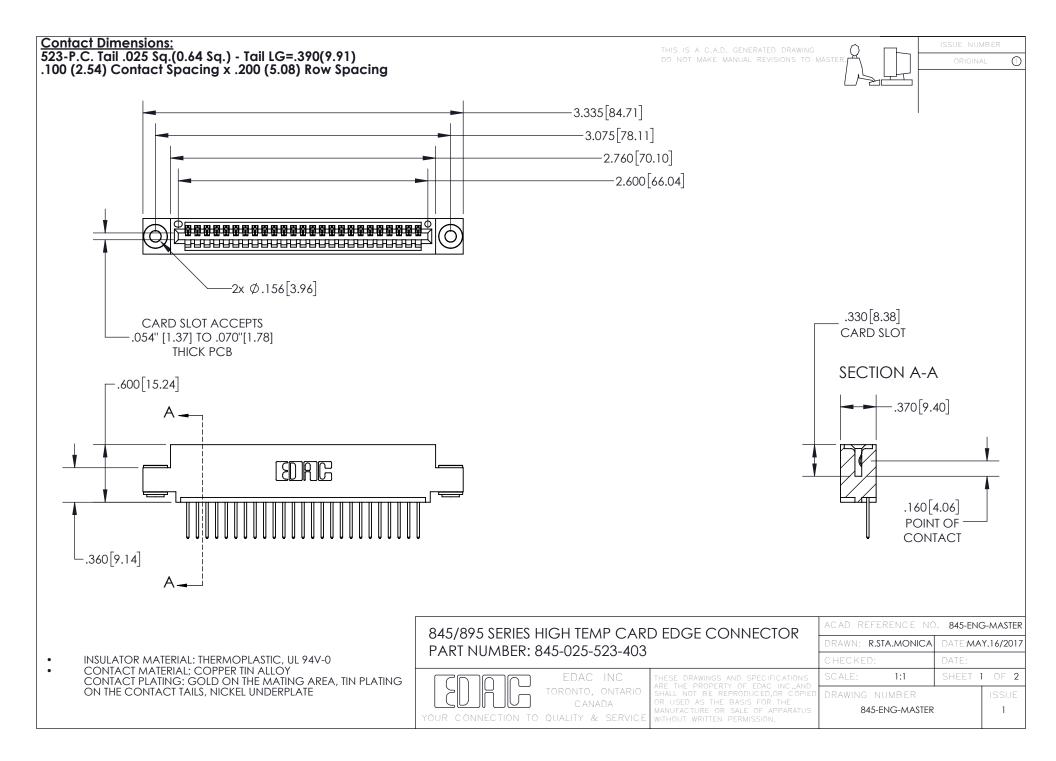

- INSULATOR MATERIAL: THERMOPLASTIC POLYESTER, UL 94V-0 DAP MATERIAL AVAILABLE UPON REQUEST
- CONTACT MATERIAL; COPPER ALLOY

CONTACT PLATING: GOLD ON THE MATING AREA, TIN PLATING ON THE CONTACT TAILS, NICKEL UNDERPLATE

## 845/895 SERIES HIGH TEMP CARD EDGE CONNECTOR CONTACT CODE 555,556,558,559,560 DIMENSIONS

YOUR CONNECTION TO QUALITY & SERVICE

|   | ACAD REFERENCE NO. 845-ENG-MASTER |                  |
|---|-----------------------------------|------------------|
|   | DRAWN: R.STA.MONICA               | DATE:MAY.16/2017 |
|   | CHECKED:                          | DATE:            |
| D | SCALE: 1:1                        | SHEET 2 OF 2     |
|   | DRAWING NUMBER                    | ISSUE            |

845-ENG-MASTER