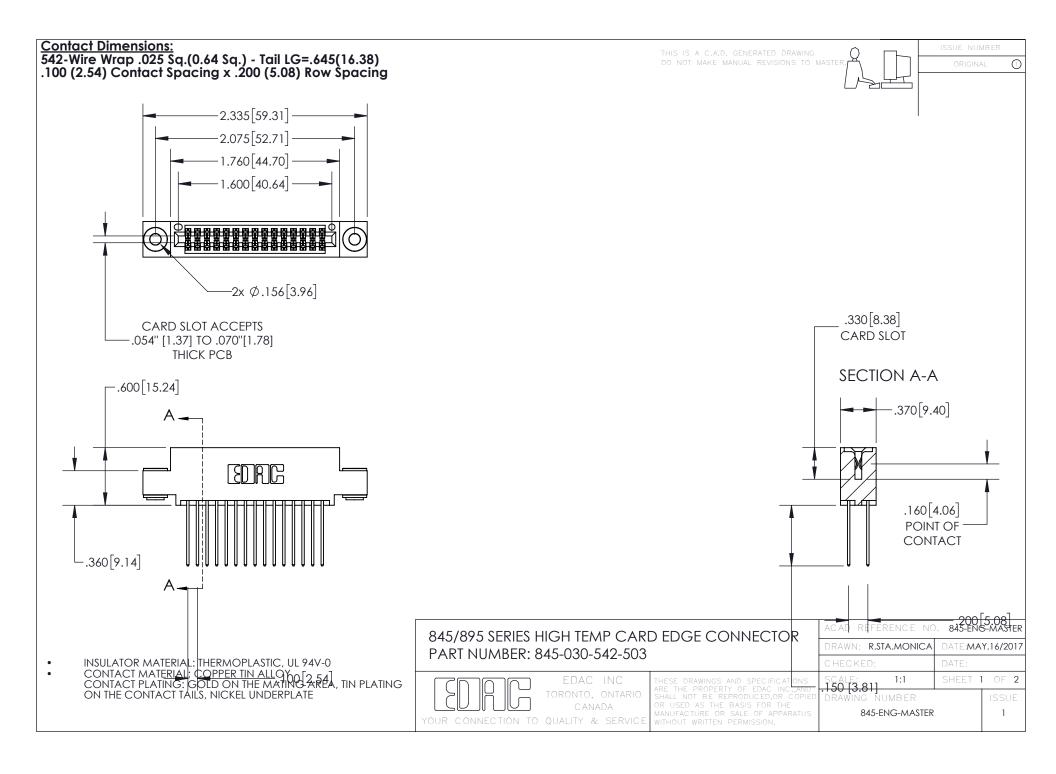

## 845/895 SERIES HIGH TEMP CARD EDGE CONNECTOR CONTACT CODE 555,556,558,559,560 DIMENSIONS

YOUR CONNECTION TO QUALITY & SERVICE

Contact Code 559

|   | ACAD REFERENCE NO. 845-ENG-MASTER |                  |
|---|-----------------------------------|------------------|
|   | DRAWN: R.STA.MONICA               | DATE:MAY.16/2017 |
|   | CHECKED:                          | DATE:            |
|   | SCALE: 1:1                        | SHEET 2 OF 2     |
| D | DRAWING NUMBER                    | ISSUE            |