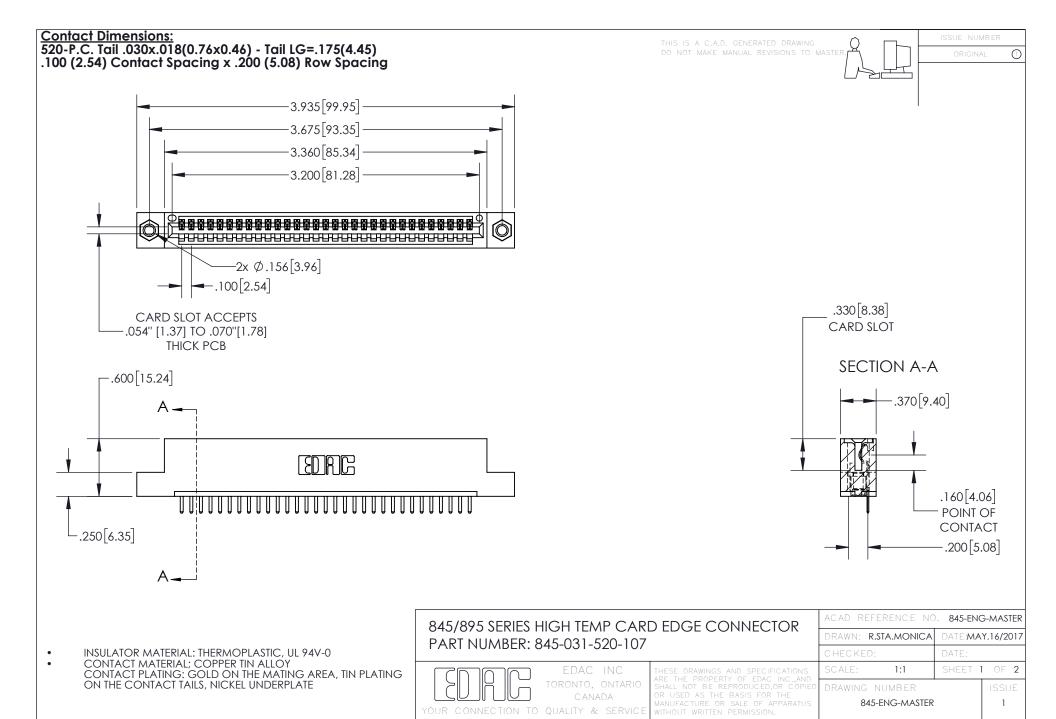

## 845/895 SERIES HIGH TEMP CARD EDGE CONNECTOR CONTACT CODE 555,556,558,559,560 DIMENSIONS

YOUR CONNECTION TO QUALITY & SERVICE

Contact Code 559

|   | ACAD REFERENCE NO. 845-ENG-MASTER |                  |  |
|---|-----------------------------------|------------------|--|
|   | DRAWN: R.STA.MONICA               | DATE:MAY.16/2017 |  |
|   | CHECKED:                          | DATE:            |  |
|   | SCALE: 1:1                        | SHEET 2 OF 2     |  |
| D | DRAWING NUMBER                    | ISSUE            |  |