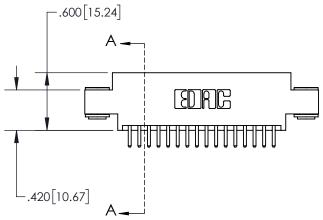

| I $$ 845/895 SERIES HIGH TEMP CARD EDGE CONNECTOR $$ I |             |                                                                                                  | ACAD REFERENCE NO. 845-ENG-MASTER |               |                 |           |
|--------------------------------------------------------|-------------|--------------------------------------------------------------------------------------------------|-----------------------------------|---------------|-----------------|-----------|
|                                                        |             |                                                                                                  | DRAWN:                            | R.STA.MONICA  | DATE: <b>MA</b> | Y.16/2017 |
|                                                        |             |                                                                                                  | CHECKE                            | D:            | DATE:           |           |
|                                                        | AC INC      | THESE DRAWINGS AND SPECIFICATIONS                                                                | SCALE:                            | 1:1           | SHEET 1         | 1 OF 2    |
|                                                        | TO, ONTARIO | ARE THE PROPERTY OF EDAC INC.,AND SHALL NOT BE REPRODUCED,OR COPIED OR USED AS THE BASIS FOR THE | DRAWING                           | NUMBER        |                 | ISSUE     |
| YOUR CONNECTION TO QUALITY & SERVICE                   |             | MANUFACTURE OR SALE OF APPARATUS                                                                 | 8                                 | 45-ENG-MASTER |                 | 1         |