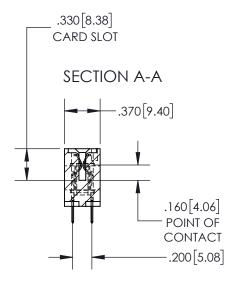

## 845/895 SERIES HIGH TEMP CARD EDGE CONNECTOR CONTACT CODE 555,556,558,559,560 DIMENSIONS

YOUR CONNECTION TO QUALITY & SERVICE

Contact Code 559

|   | ACAD REFERENCE NO   | . 845-ENG-MASTER |
|---|---------------------|------------------|
|   | DRAWN: R.STA.MONICA | DATE:MAY.16/2017 |
|   | CHECKED:            | DATE:            |
|   | SCALE: 1:1          | SHEET 2 OF 2     |
| D | DRAWING NUMBER      | ISSUE            |