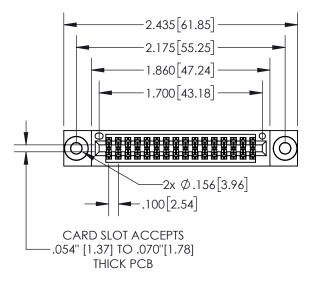

**Contact Dimensions:** 520-P.C. Tail .030x.018(0.76x0.46) - Tail LG=.175(4.45) .100 (2.54) Contact Spacing x .200 (5.08) Row Spacing

- 845/895 SERIES HIGH TEMP C PART NUMBER: 845-032-520-INSULATOR MATERIAL: THERMOPLASTIC, UL 94V-0
- CONTACT MATERIAL; COPPER TIN ALLOY
  CONTACT PLATING: GOLD ON THE MATING AREA, TIN PLATING
  ON THE CONTACT TAILS, NICKEL UNDERPLATE