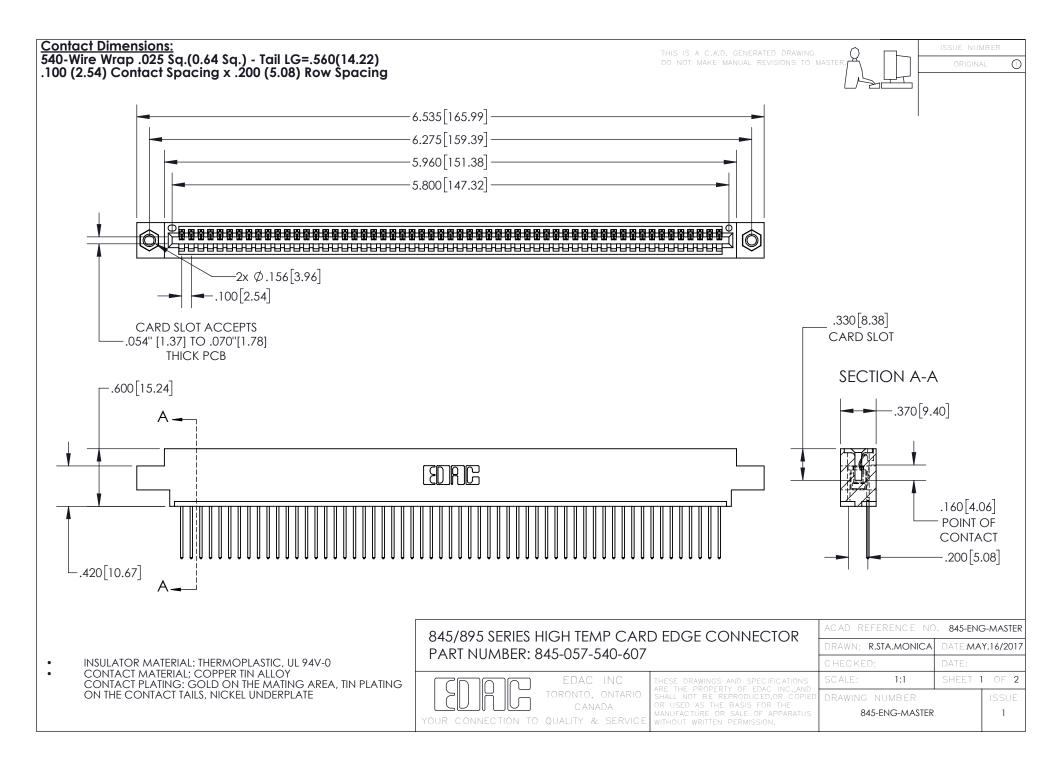

INSULATOR MATERIAL: THERMOPLASTIC POLYESTER, UL 94V-0 DAP MATERIAL AVAILABLE UPON REQUEST

**Contact Code 558** 

CONTACT MATERIAL; COPPER ALLOY CONTACT PLATING: GOLD ON THE MATING AREA, TIN PLATING ON THE CONTACT TAILS, NICKEL UNDERPLATE

## 845/895 SERIES HIGH TEMP CARD EDGE CONNECTOR CONTACT CODE 555,556,558,559,560 DIMENSIONS

YOUR CONNECTION TO QUALITY & SERVICE

Contact Code 559

|   | ACAD REFERENCE NO. 845-ENG-MASTER |                  |  |
|---|-----------------------------------|------------------|--|
|   | DRAWN: R.STA.MONICA               | DATE:MAY.16/2017 |  |
|   | CHECKED:                          | DATE:            |  |
|   | SCALE: 1:1                        | SHEET 2 OF 2     |  |
| D | DRAWING NUMBER                    | ISSUE            |  |

Contact Code 560