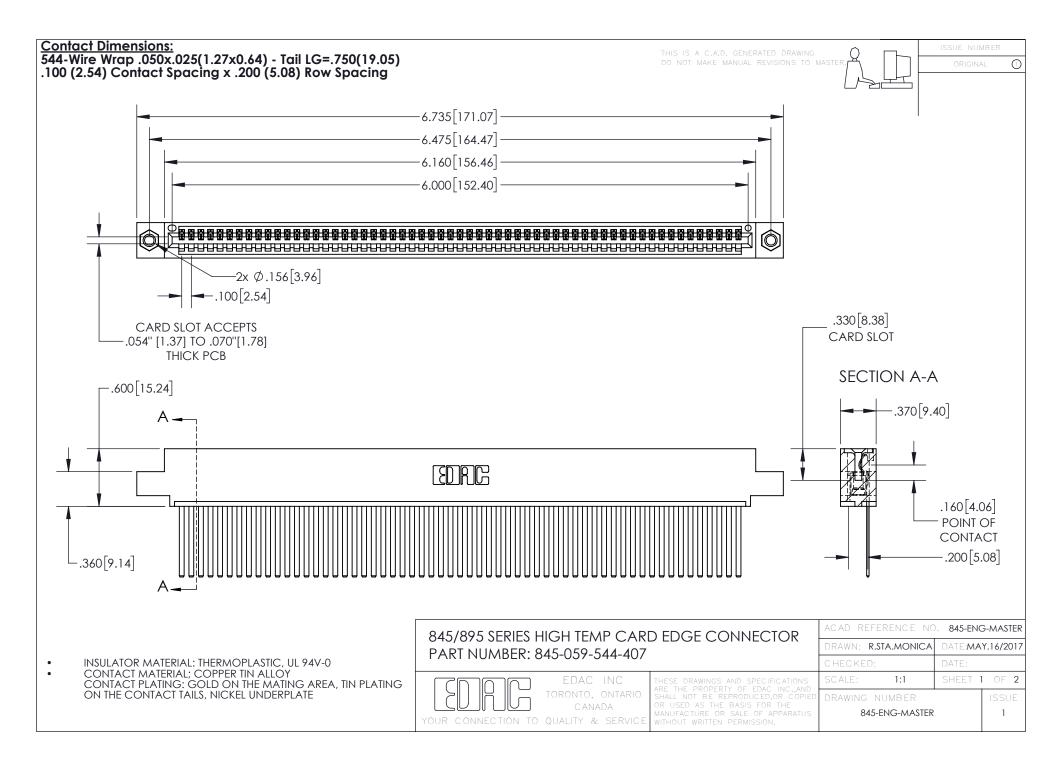

INSULATOR MATERIAL: THERMOPLASTIC POLYESTER, UL 94V-0 DAP MATERIAL AVAILABLE UPON REQUEST

**Contact Code 558** 

CONTACT MATERIAL; COPPER ALLOY CONTACT PLATING: GOLD ON THE MATING AREA, TIN PLATING ON THE CONTACT TAILS, NICKEL UNDERPLATE

## 845/895 SERIES HIGH TEMP CARD EDGE CONNECTOR CONTACT CODE 555,556,558,559,560 DIMENSIONS

YOUR CONNECTION TO QUALITY & SERVICE

Contact Code 559

|   | ACAD REFERENCE NO. 845-ENG-MASTER |                  |  |
|---|-----------------------------------|------------------|--|
|   | DRAWN: R.STA.MONICA               | DATE:MAY.16/2017 |  |
|   | CHECKED:                          | DATE:            |  |
|   | SCALE: 1:1                        | SHEET 2 OF 2     |  |
| D | DRAWING NUMBER                    | ISSUE            |  |

Contact Code 560