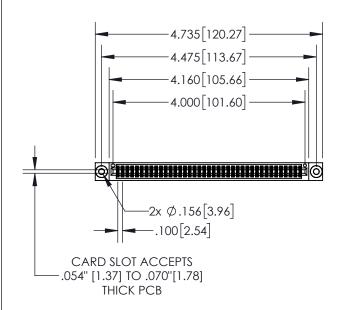

| 845/895 SERIES HIGH TEMP CARD EDGE CONNECTOR |
|----------------------------------------------|
| PART NUMBER: 845-078-542-803                 |

| ACAD REFERENCE NO. 845-ENG-MASTER |                  |  |
|-----------------------------------|------------------|--|
| DRAWN: R.STA.MONICA               | DATE:MAY.16/2017 |  |
| CHECKED:                          | DATE:            |  |
| SCALE: 1:2                        | SHEET 1 OF 2     |  |
| DRAWING NUMBER                    | ISSUE            |  |

**Contact Dimensions:** 542-Wire Wrap .025 Sq.(0.64 Sq.) - Tail LG=.645(16.38) .100 (2.54) Contact Spacing x .200 (5.08) Row Spacing

- INSULATOR MATERIAL: THERMOPLASTIC, UL 94V-0
- CONTACT MATERIAL; COPPER TIN ALLOY CONTACT PLATING: GOLD ON THE MATING AREA, TIN PLATING ON THE CONTACT TAILS, NICKEL UNDERPLATE