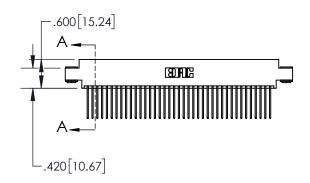

1

| .330[8.38]<br>CARD SLOT |                                   |  |  |
|-------------------------|-----------------------------------|--|--|
| -                       | .370[9.40]                        |  |  |
|                         | SECTION A-A                       |  |  |
| .150 [3.81              | .160[4.06]<br>POINT OF<br>CONTACT |  |  |
| -                       | 200[5.08]                         |  |  |

## 845/895 SERIES HIGH TEMP CARD EDGE CONNECTOR CONTACT CODE 555,556,558,559,560 DIMENSIONS

YOUR CONNECTION TO QUALITY & SERVICE

|   | ACAD REFERENCE NO   | . 845-ENG-MASTER         |
|---|---------------------|--------------------------|
|   | DRAWN: R.STA.MONICA | DATE: <b>MAY.16/2017</b> |
|   | CHECKED:            | DATE:                    |
|   | SCALE: 1:1          | SHEET 2 OF 2             |
| D | DRAWING NUMBER      | ISSUE                    |