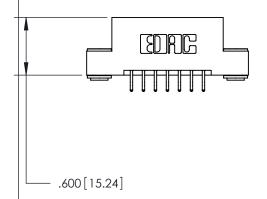

Card Slot Accepts .054 [1.37] to .070 [1.78] Thick P.C. Board .330 [8.38] Card Slot -.160 [4.07] Point of Contact —

THIS IS A C.A.D. GENERATED DRAWING DO NOT MAKE MANUAL REVISIONS TO MASTER.

ISSUE NUMBER