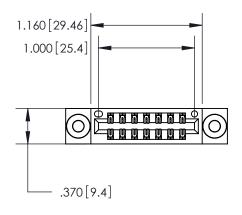

846/896 SERIES HIGH TEMP CARD EDGE CONNECTOR PART NUMBER: 846-014-556-203

YOUR CONNECTION TO QUALITY & SERVICE

**EDAC INC** TORONTO, ONTARIO CANADA

THESE DRAWINGS AND SPECIFICATIONS ARE THE PROPERTY OF EDAC INC., AND SHALL NOT BE REPRODUCED, OR COPIED OR USED AS THE BASIS FOR THE MANUFACTURE OR SALE OF APPARATUS WITHOUT WRITTEN PERMISSION.

| ACAD REFERENCE NO. |       | 846-ENG-MASTER |           |
|--------------------|-------|----------------|-----------|
| DRAWN:             | J.LEE | DATE: AF       | PR. 22/09 |
| CHECKED:           |       | DATE:          |           |
| SCALE:             | 1:1   | SHEET 1        | OF 2      |
| DRAWING NU         | JMBER |                | ISSUE     |
| 846-ENG-MASTER     |       |                | 1         |