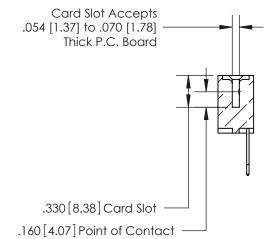

## 846/896 SERIES HIGH TEMP CARD EDGE CONNECTOR CONTACT CODE 555,556,558,559,560 DIMENSIONS

.150 [3.81]

YOUR CONNECTION TO QUALITY & SERVICE

**Contact Code 559** 

**EDAC INC** TORONTO, ONTARIO CANADA

THESE DRAWINGS AND SPECIFICATIONS ARE THE PROPERTY OF EDAC INC.,AND SHALL NOT BE REPRODUCED, OR COPIED OR USED AS THE BASIS FOR THE MANUFACTURE OR SALE OF APPARATUS WITHOUT WRITTEN PERMISSION.

**Contact Code 560** 

INSULATOR MATERIAL: THERMOPLASTIC POLYESTER, UL 94V-0 CONTACT MATERIAL; COPPER, NICKEL, TIN ALLOY CA-725 CONTACT PLATING: GOLD ON THE MATING AREA, TIN-LEAD ON THE CONTACT TAILS, NICKEL UNDERPLATE

**Contact Code 558** 