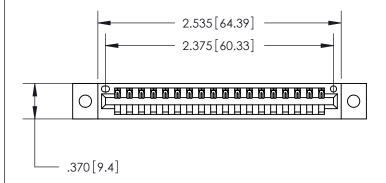

## 846/896 SERIES HIGH TEMP CARD EDGE CONNECTOR PART NUMBER: 846-018-522-602

YOUR CONNECTION TO QUALITY & SERVICE

**EDAC INC** TORONTO, ONTARIO CANADA

THESE DRAWINGS AND SPECIFICATIONS ARE THE PROPERTY OF EDAC INC.,AND SHALL NOT BE REPRODUCED, OR COPIED OR USED AS THE BASIS FOR THE MANUFACTURE OR SALE OF APPARATUS WITHOUT WRITTEN PERMISSION.

Contact Dimensions: 522-P.C. Tail .025 Sq. (0.64 Sq.) - Tail LG. =.440 (11.18) .125 (3.18) Contact Spacing x .250 (6.35) Row Spacing

THIS IS A C.A.D. GENERATED DRAWING DO NOT MAKE MANUAL REVISIONS TO MASTER.