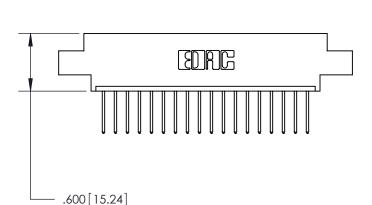

THIS IS A C.A.D. GENERATED DRAWING DO NOT MAKE MANUAL REVISIONS TO MASTER.

ISSUE NUMBER

.165[4.19]

.375 [9.54]

ORIGINAL

1

.060 [1.52] .125(3.18) to .210(5.33) **Outside Tails** .125(3.18) to .210(5.33) **Outside Tails** 