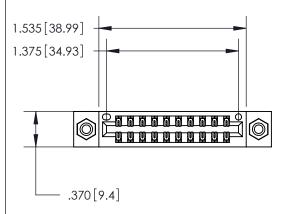

<u>Contact Dimensions:</u> 520-P.C. Tail .030x.018 (0.76x0.46) - Tail LG. = .175 (4.45) .125 (3.18) Contact Spacing x .250 (6.35) Row Spacing

INSULATOR MATERIAL: THERMOPLASTIC POLYESTER, UL 94V-0 CONTACT MATERIAL; COPPER, NICKEL, TIN ALLOY CA-725 CONTACT PLATING: GOLD ON THE MATING AREA, TIN-LEAD

ON THE CONTACT TAILS, NICKEL UNDERPLATE

THIS IS A C.A.D. GENERATED DRAWING DO NOT MAKE MANUAL REVISIONS TO MASTER.

ISSUE NUMBER ORIGINAL

846/896 SERIES HIGH TEMP CARD EDGE CONNECTOR PART NUMBER: 846-020-520-808