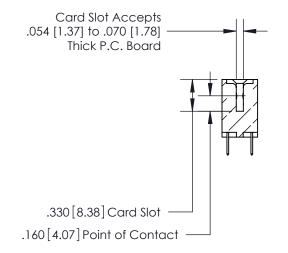

**Contact Code 560** 

INSULATOR MATERIAL: THERMOPLASTIC POLYESTER, UL 94V-0 CONTACT MATERIAL; COPPER, NICKEL, TIN ALLOY CA-725 CONTACT PLATING: GOLD ON THE MATING AREA, TIN-LEAD ON THE CONTACT TAILS, NICKEL UNDERPLATE

**Contact Code 558** 