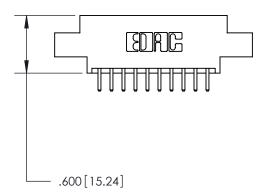

THIS IS A C.A.D. GENERATED DRAWING DO NOT MAKE MANUAL REVISIONS TO MASTER.

ISSUE NUMBER

.165[4.19]

.375 [9.54]

ORIGINAL

1

.060 [1.52] .125(3.18) to .210(5.33) **Outside Tails** .125(3.18) to .210(5.33) **Outside Tails** 