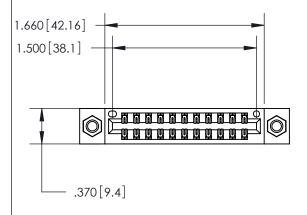

<u>Contact Dimensions:</u> 556-Extender Board Bend (Code 520 Contacts) See Sheet 2 for Contact Code 555, 556, 558, 559, 560 Dimensions

THIS IS A C.A.D. GENERATED DRAWING DO NOT MAKE MANUAL REVISIONS TO MASTER.

846/896 SERIES HIGH TEMP CARD EDGE CONNECTOR PART NUMBER: 846-022-556-807

YOUR CONNECTION TO QUALITY & SERVICE

**EDAC INC** TORONTO, ONTARIO CANADA

THESE DRAWINGS AND SPECIFICATIONS ARE THE PROPERTY OF EDAC INC., AND SHALL NOT BE REPRODUCED, OR COPIED OR USED AS THE BASIS FOR THE MANUFACTURE OR SALE OF APPARATUS WITHOUT WRITTEN PERMISSION.

ISSUE NUMBER

ORIGINAL

.600 [15.24]

INSULATOR MATERIAL: THERMOPLASTIC POLYESTER, UL 94V-0 CONTACT MATERIAL; COPPER, NICKEL, TIN ALLOY CA-725 CONTACT PLATING: GOLD ON THE MATING AREA, TIN-LEAD

ON THE CONTACT TAILS, NICKEL UNDERPLATE