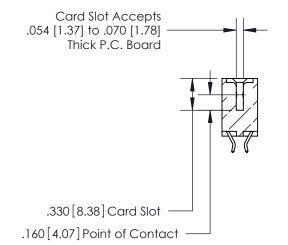

**Contact Code 560** 

INSULATOR MATERIAL: THERMOPLASTIC POLYESTER, UL 94V-0 CONTACT MATERIAL; COPPER, NICKEL, TIN ALLOY CA-725 CONTACT PLATING: GOLD ON THE MATING AREA, TIN-LEAD ON THE CONTACT TAILS, NICKEL UNDERPLATE

**Contact Code 558** 

## 846/896 SERIES HIGH TEMP CARD EDGE CONNECTOR CONTACT CODE 555,556,558,559,560 DIMENSIONS

.150 [3.81]

YOUR CONNECTION TO QUALITY & SERVICE

**Contact Code 559** 

**EDAC INC** TORONTO, ONTARIO CANADA

THESE DRAWINGS AND SPECIFICATIONS ARE THE PROPERTY OF EDAC INC.,AND SHALL NOT BE REPRODUCED, OR COPIED OR USED AS THE BASIS FOR THE MANUFACTURE OR SALE OF APPARATUS WITHOUT WRITTEN PERMISSION.