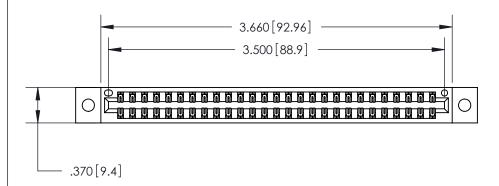

.054 [1.37] to .070 [1.78] Thick P.C. Board .330 [8.38] Card Slot .160 [4.07] Point of Contact -

ACAD REFERENCE NO.

Card Slot Accepts

846/896 SERIES HIGH TEMP CARD EDGE CONNECTOR PART NUMBER: 846-054-560-202

<u>Contact Dimensions:</u> 560-Extender Board Bend (Code 523 Contacts) See Sheet 2 for Contact Code 555, 556, 558, 559, 560 Dimensions

THIS IS A C.A.D. GENERATED DRAWING DO NOT MAKE MANUAL REVISIONS TO MASTER.