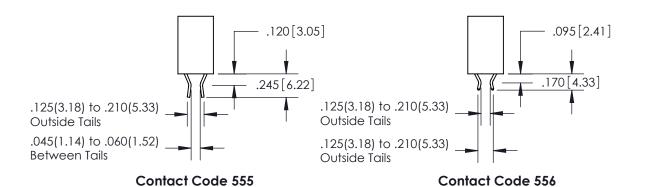

## 846/896 SERIES HIGH TEMP CARD EDGE CONNECTOR CONTACT CODE 555,556,558,559,560 DIMENSIONS

YOUR CONNECTION TO QUALITY & SERVICE

**EDAC INC** TORONTO, ONTARIO CANADA

THESE DRAWINGS AND SPECIFICATIONS ARE THE PROPERTY OF EDAC INC.,AND SHALL NOT BE REPRODUCED, OR COPIED OR USED AS THE BASIS FOR THE MANUFACTURE OR SALE OF APPARATUS WITHOUT WRITTEN PERMISSION.

**Contact Code 558** 

**Contact Code 559** 

**Contact Code 560** 

INSULATOR MATERIAL: THERMOPLASTIC POLYESTER, UL 94V-0 CONTACT MATERIAL; COPPER, NICKEL, TIN ALLOY CA-725 CONTACT PLATING: GOLD ON THE MATING AREA, TIN-LEAD ON THE CONTACT TAILS, NICKEL UNDERPLATE