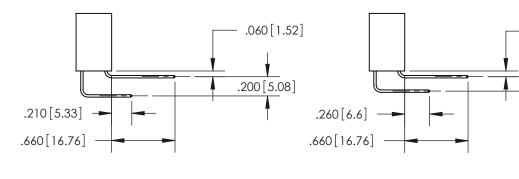

**Outside Tails** 

**Outside Tails** 

|  | ACAD REFERENCE NO. |       | 846-ENG-MASTER   |        |
|--|--------------------|-------|------------------|--------|
|  | DRAWN:             | J.LEE | DATE: APR. 22/09 |        |
|  | CHECKED:           |       | DATE:            |        |
|  | SCALE:             | 1:1   | SHEET            | 2 OF 2 |
|  | DRAWING NUMBER     |       | ISSUE            |        |

**Contact Code 558** 

**Contact Code 559** 

**Contact Code 560** 

INSULATOR MATERIAL: THERMOPLASTIC POLYESTER, UL 94V-0 CONTACT MATERIAL; COPPER, NICKEL, TIN ALLOY CA-725 CONTACT PLATING: GOLD ON THE MATING AREA, TIN-LEAD ON THE CONTACT TAILS, NICKEL UNDERPLATE