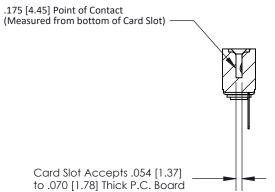

## **Contact Detail**

PC Tail .046x.013(1.17x0.33) - Tail LG=.358(9.09)

.156 [3.96] Contact Spacing x .200 [5.08] Row Spacing

**See Accompanying Page for:** 

**Contact Bend Details** 

**SECTION A-A** 

| 807/857 Seri                 | es High Temp Card Edge Connector |
|------------------------------|----------------------------------|
| Part Number: 857-007-527-103 |                                  |