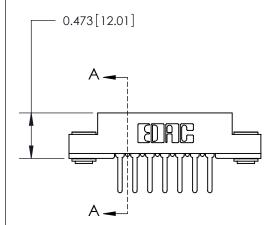

## **Mounting Option**

.116 (2.95) I.D. Floating Eyelets

## **Contact Detail**

PC Tail .046x.013(1.17x0.33) - Tail LG=.358(9.09)

.156 [3.96] Contact Spacing x .200 [5.08] Row Spacing





**See Accompanying Page for:** 

**Contact Bend Details** 



**SECTION A-A** 



| 807/857 Seri                 | es High Temp Card Edge Connector |
|------------------------------|----------------------------------|
| Part Number: 857-007-527-103 |                                  |

YOUR CONNECTION TO QUALITY & SERVICE

| ACAD REFERENCE NO | . 807 ENG MASTER |
|-------------------|------------------|
| DRAWN: J.LEE      | DATE: AUG. 11/09 |
| CHECKED:          | DATE:            |
| SCALE: NTS        | SHEET 1 OF 2     |
| DRAWING NUMBER    | ISSUE            |

807 Assembly