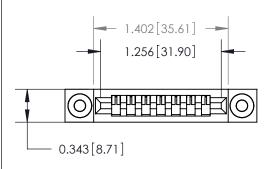

## **Contact Detail**

PC Tail .046x.013(1.17x0.33) - Tail LG=.358(9.09)

.156 [3.96] Contact Spacing x .200 [5.08] Row Spacing

**See Accompanying Page for:** 

**Contact Bend Details** 

**SECTION A-A** 

| 807/857 Seri                 | es High Temp Card Edge Connector |
|------------------------------|----------------------------------|
| Part Number: 857-007-527-103 |                                  |