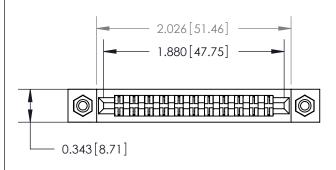

## **Mounting Option**

#4-40 Unified Threaded Inserts

## **Contact Detail**

Extender Board Bend (Code 500 Contacts)

.156 [3.96] Contact Spacing x .200 [5.08] Row Spacing

Card Slot Accepts .054 [1.37] to .070 [1.78] Thick P.C. Board

.095 [2.41] Point of Contact (Measured from bottom of Card Slot)

**See Accompanying Page for:** 

**Contact Bend Details** 

807/857 Series High Temp Card Edge Connector Part Number: 857-022-455-208

YOUR CONNECTION TO QUALITY & SERVICE

| ACAD REFERENCE NO | 807 ENG MASTER   |
|-------------------|------------------|
| DRAWN: J.LEE      | DATE: AUG. 11/09 |
| CHECKED:          | DATE:            |
| SCALE: NTS        | SHEET 1 OF 2     |
| DRAWING NUMBER    | ISSUE            |