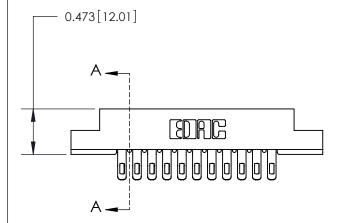

## **Mounting Option**

#4-40 Unified Threaded Inserts

## **Contact Detail**

Extender Board Bend (Code 500 Contacts)

.156 [3.96] Contact Spacing x .200 [5.08] Row Spacing





Card Slot Accepts .054 [1.37] to .070 [1.78] Thick P.C. Board

.095 [2.41] Point of Contact (Measured from bottom of Card Slot)

**See Accompanying Page for:** 

**Contact Bend Details** 

807/857 Series High Temp Card Edge Connector Part Number: 857-022-455-208

YOUR CONNECTION TO QUALITY & SERVICE

| ACAD REFERENCE NO | 807 ENG MASTER   |
|-------------------|------------------|
| DRAWN: J.LEE      | DATE: AUG. 11/09 |
| CHECKED:          | DATE:            |
| SCALE: NTS        | SHEET 1 OF 2     |
| DRAWING NUMBER    | ISSUE            |

**SECTION A-A** 

807 Assembly