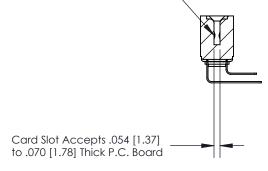

**Mounting Option** 

.116 (2.95) I.D. Floating Eyelets

## **Contact Detail**

90 Degree Bend (Code 522 and 540 Contacts)

.156 [3.96] Contact Spacing x .200 [5.08] Row Spacing





**SECTION A-A** 

.095 [2.41] Point of Contact (Measured from bottom of Card Slot)



**See Accompanying Page for:** 

**Contact Bend Details** 

807/857 Series High Temp Card Edge Connector Part Number: 857-052-559-203

YOUR CONNECTION TO QUALITY & SERVICE

| ACAD REFERENCE NO. 807 ENG MASTER |                  |
|-----------------------------------|------------------|
| DRAWN: J.LEE                      | DATE: AUG. 11/09 |
| CHECKED:                          | DATE:            |
| SCALE: NTS                        | SHEET 1 OF 2     |
| DRAWING NUMBER                    | ISSUE            |

807 Assembly