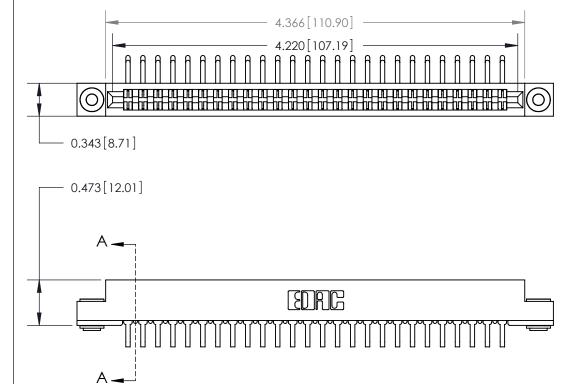

## **Contact Detail**

90 Degree Bend (Code 522 and 540 Contacts)

.156 [3.96] Contact Spacing x .200 [5.08] Row Spacing

**SECTION A-A** 

.095 [2.41] Point of Contact (Measured from bottom of Card Slot)

**See Accompanying Page for:** 