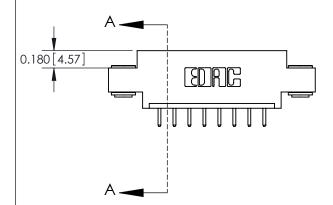

**Mounting Option** 

03-.116 (2.95) I.D. Floating Eyelets

## **Contact Detail**

520-P.C. Tail .030x.018(0.76x0.46) - Tail LG=.175(4.45) .156 [3.96] Contact Spacing x .200 [5.08] Row Spacing

**See Accompanying Pages for: Contact Bend Details** 

THIS IS A C.A.D. GENERATED DRAWING DO NOT MAKE MANUAL REVISIONS TO MASTER.