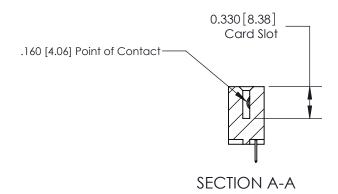

## **Contact Detail**

520-P.C. Tail .030x.018(0.76x0.46) - Tail LG=.175(4.45) .156 [3.96] Contact Spacing x .200 [5.08] Row Spacing

**See Accompanying Pages for: Contact Bend Details** 

THIS IS A C.A.D. GENERATED DRAWING DO NOT MAKE MANUAL REVISIONS TO MASTER.