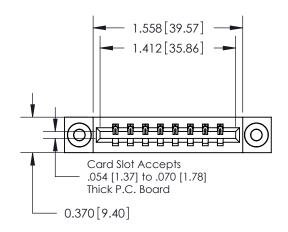

**Mounting Option** 

03-.116 (2.95) I.D. Floating Eyelets

## **Contact Detail**

520-P.C. Tail .030x.018(0.76x0.46) - Tail LG=.175(4.45) .156 [3.96] Contact Spacing x .200 [5.08] Row Spacing

**See Accompanying Pages for: Contact Bend Details** 

THIS IS A C.A.D. GENERATED DRAWING DO NOT MAKE MANUAL REVISIONS TO MASTER.