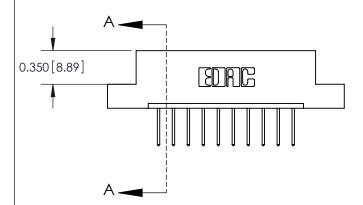

**Mounting Option** 

02-.128 (3.25) Dia. Mounting Holes

## **Contact Detail**

523-P.C. Tail .025 Sq.(0.64 Sq.) - Tail LG=.390(9.91) .156 [3.96] Contact Spacing x .200 [5.08] Row Spacing





**See Accompanying Pages for: Contact Bend Details** 

THIS IS A C.A.D. GENERATED DRAWING DO NOT MAKE MANUAL REVISIONS TO MASTER.



ISSUE NUMBER ORIGINAL



837/887 Series High Temp Card Edge Connector Part Number: 887-010-523-102

YOUR CONNECTION TO QUALITY & SERVICE

**EDAC INC** TORONTO, ONTARIO CANADA

THESE DRAWINGS AND SPECIFICATIONS ARE THE PROPERTY OF EDAC INC.,AND SHALL NOT BE REPRODUCED, OR COPIED OR USED AS THE BASIS FOR THE MANUFACTURE OR SALE OF APPARATUS WITHOUT WRITTEN PERMISSION.

| ACAD REFERENCE NO. | 837 ENG MASTER   |  |  |
|--------------------|------------------|--|--|
| DRAWN: J.LEE       | DATE: OCT. 06/09 |  |  |
| CHECKED:           | DATE:            |  |  |
| SCALE: NTS         | SHEET 1 OF 2     |  |  |
| DRAWING NUMBER     | ISSUE            |  |  |
| 837 A