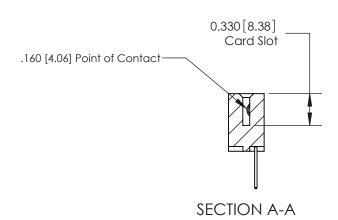

ISSUE NUMBER

ORIGINAL

1

|                     | 837/887 Series High Temp Card Edge Connector                                                                      |                                    | ACAD REFERENCE | NO. 837 EN       | 837 ENG MASTER |  |
|---------------------|-------------------------------------------------------------------------------------------------------------------|------------------------------------|----------------|------------------|----------------|--|
| Contact Bend Detail |                                                                                                                   | DRAWN: J.LEE                       | DATE: OC       | DATE: OCT. 06/09 |                |  |
|                     | Confact Bend Detail                                                                                               |                                    | CHECKED:       | DATE:            |                |  |
|                     | TORONTO, ONTARIO  CANADA  ARE THE PROPERTY OF EDAC INC. SHALL NOT BE REPRODUCED, OR CON USED AS THE BASIS FOR THE | THESE DRAWINGS AND SPECIFICATIONS  | SCALE: NTS     | SHEET            | 2 <b>OF</b> 2  |  |
|                     |                                                                                                                   | SHALL NOT BE REPRODUCED, OR COPIED | DRAWING NUMBER |                  | ISSUE          |  |
|                     |                                                                                                                   | MANUFACTURE OR SALE OF APPARATUS   | 837 Assembly   |                  | 1              |  |