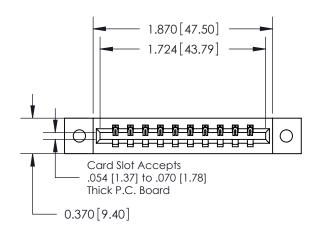

## **Contact Detail**

523-P.C. Tail .025 Sq.(0.64 Sq.) - Tail LG=.390(9.91) .156 [3.96] Contact Spacing x .200 [5.08] Row Spacing

**See Accompanying Pages for: Contact Bend Details** 

THIS IS A C.A.D. GENERATED DRAWING DO NOT MAKE MANUAL REVISIONS TO MASTER.