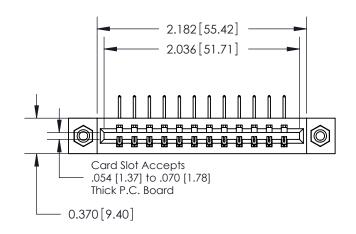

**Mounting Option** 

08-#4-40 Unified Threaded Inserts

## **Contact Detail**

558-90 Degree Bend (Code 541 Contacts)

.156 [3.96] Contact Spacing x .200 [5.08] Row Spacing

THIS IS A C.A.D. GENERATED DRAWING DO NOT MAKE MANUAL REVISIONS TO MASTER.

ISSUE NUMBER ORIGINAL

**See Accompanying Pages for: Contact Bend Details** 

837/887 Series High Temp Card Edge Connector Part Number: 887-012-558-608

YOUR CONNECTION TO QUALITY & SERVICE

**EDAC INC** TORONTO, ONTARIO CANADA

THESE DRAWINGS AND SPECIFICATIONS ARE THE PROPERTY OF EDAC INC.,AND SHALL NOT BE REPRODUCED, OR COPIED OR USED AS THE BASIS FOR THE MANUFACTURE OR SALE OF APPARATUS WITHOUT WRITTEN PERMISSION.