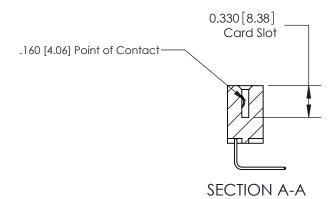

## **Contact Detail**

558-90 Degree Bend (Code 541 Contacts)

.156 [3.96] Contact Spacing x .200 [5.08] Row Spacing

THIS IS A C.A.D. GENERATED DRAWING DO NOT MAKE MANUAL REVISIONS TO MASTER.

ISSUE NUMBER ORIGINAL

**See Accompanying Pages for: Contact Bend Details** 

837/887 Series High Temp Card Edge Connector Part Number: 887-012-558-608

YOUR CONNECTION TO QUALITY & SERVICE

**EDAC INC** TORONTO, ONTARIO CANADA

THESE DRAWINGS AND SPECIFICATIONS ARE THE PROPERTY OF EDAC INC.,AND SHALL NOT BE REPRODUCED, OR COPIED OR USED AS THE BASIS FOR THE MANUFACTURE OR SALE OF APPARATUS WITHOUT WRITTEN PERMISSION.