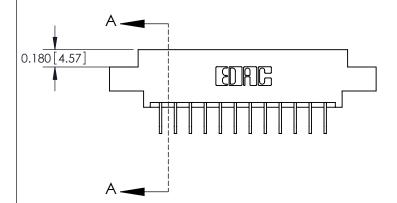

**See Accompanying Pages for: Contact Bend Details** 

837/887 Series High Temp Card Edge Connector Part Number: 887-012-558-608

YOUR CONNECTION TO QUALITY & SERVICE

**EDAC INC** TORONTO, ONTARIO CANADA

THESE DRAWINGS AND SPECIFICATIONS ARE THE PROPERTY OF EDAC INC.,AND SHALL NOT BE REPRODUCED, OR COPIED OR USED AS THE BASIS FOR THE MANUFACTURE OR SALE OF APPARATUS WITHOUT WRITTEN PERMISSION.