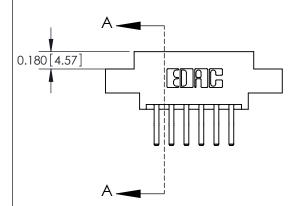

SECTION A-A

ISSUE NUMBER

ORIGINAL

1

|                     | 837/887 Series High Temp Card Edge Connector                                                                            |                                                              | ACAD REFERENCE | NO. 837 EN       | 837 ENG MASTER |  |
|---------------------|-------------------------------------------------------------------------------------------------------------------------|--------------------------------------------------------------|----------------|------------------|----------------|--|
| Contact Bend Detail |                                                                                                                         | DRAWN: J.LEE                                                 | DATE: OC       | DATE: OCT. 06/09 |                |  |
|                     | Confact Bend Defail                                                                                                     |                                                              | CHECKED:       | DATE:            |                |  |
|                     | TORONTO, ONTARIO CANADA  ARE THE PROPERTY OF EDASHALL NOT BE REPRODUCED OR USED AS THE BASIS FOR MANUFACTURE OR SALE OF | THESE DRAWINGS AND SPECIFICATIONS                            | SCALE: NTS     | SHEET            | 2 <b>OF</b> 2  |  |
|                     |                                                                                                                         | SHALL NOT BE REPRODUCED, OR COPIED                           | DRAWING NUMBER |                  | ISSUE          |  |
|                     |                                                                                                                         | MANUFACTURE OR SALE OF APPARATUS WITHOUT WRITTEN PERMISSION. | 837 Assembly   |                  | 1              |  |