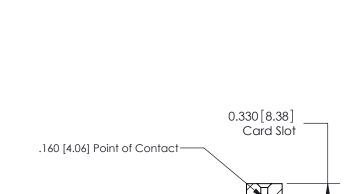

## **Contact Detail**

560-Extender Board Bend (Code 523 Contacts)

.156 [3.96] Contact Spacing x .200 [5.08] Row Spacing

**See Accompanying Pages for:** 

**Contact Bend Details** 

THIS IS A C.A.D. GENERATED DRAWING DO NOT MAKE MANUAL REVISIONS TO MASTER.