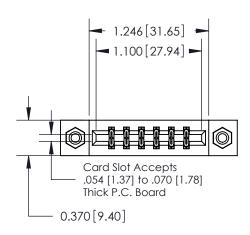

## **Mounting Option**

08-#4-40 Unified Threaded Inserts

## **Contact Detail**

560-Extender Board Bend (Code 523 Contacts)

.156 [3.96] Contact Spacing x .200 [5.08] Row Spacing

**See Accompanying Pages for:** 

**Contact Bend Details** 

THIS IS A C.A.D. GENERATED DRAWING DO NOT MAKE MANUAL REVISIONS TO MASTER.