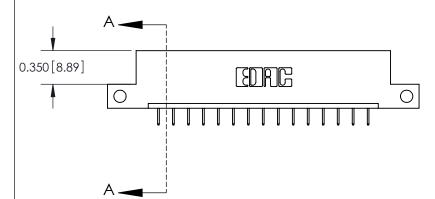

**Mounting Option** 

12-.128 (3.25) Dia. Side Mounting Holes

**Contact Detail** 

524-P.C. Tail .018 Sq.(0.46 Sq.) - Tail LG=.175(4.45)

.156 [3.96] Contact Spacing x .200 [5.08] Row Spacing

THIS IS A C.A.D. GENERATED DRAWING DO NOT MAKE MANUAL REVISIONS TO MASTER.

ISSUE NUMBER

ORIGINAL

**See Accompanying Pages for:** 

**Contact Bend Details** 

837/887 Series High Temp Card Edge Connector Part Number: 887-015-524-112

YOUR CONNECTION TO QUALITY & SERVICE

**EDAC INC** TORONTO, ONTARIO CANADA