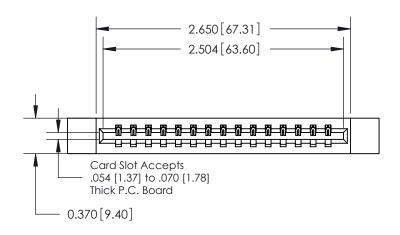

**Mounting Option** 

12-.128 (3.25) Dia. Side Mounting Holes

**Contact Detail** 

524-P.C. Tail .018 Sq.(0.46 Sq.) - Tail LG=.175(4.45)

.156 [3.96] Contact Spacing x .200 [5.08] Row Spacing

THIS IS A C.A.D. GENERATED DRAWING DO NOT MAKE MANUAL REVISIONS TO MASTER.

ISSUE NUMBER

ORIGINAL

**See Accompanying Pages for:** 

**Contact Bend Details** 

837/887 Series High Temp Card Edge Connector Part Number: 887-015-524-112

YOUR CONNECTION TO QUALITY & SERVICE

**EDAC INC** TORONTO, ONTARIO CANADA