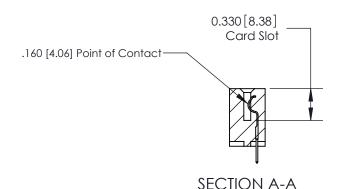

ISSUE NUMBER

ORIGINAL

1

|                     | 837/887 Series High Temp Card Edge Connector |                                                                                                                                                              | ACAD REFERENCE | NO. 837 EN       | 837 ENG MASTER |  |
|---------------------|----------------------------------------------|--------------------------------------------------------------------------------------------------------------------------------------------------------------|----------------|------------------|----------------|--|
| Contact Bend Detail |                                              | DRAWN: J.LEE                                                                                                                                                 | DATE: OC       | DATE: OCT. 06/09 |                |  |
|                     | Confider Bend Defall                         |                                                                                                                                                              | CHECKED:       | DATE:            |                |  |
|                     | EDAC INC THESE                               | TORONTO, ONTARIO CANADA  ARE THE PROPERTY OF EDAC INC., AND SHALL NOT BE REPRODUCED, OR COPIED OR USED AS THE BASIS FOR THE MANUFACTURE OR SALE OF APPARATUS | SCALE: NTS     | SHEET            | 2 <b>OF</b> 2  |  |
|                     | TORONTO, ONTARIO                             |                                                                                                                                                              | DRAWING NUMBER |                  | ISSUE          |  |
|                     | YOUR CONNECTION TO QUALITY & SERVICE         |                                                                                                                                                              | 837 Assembly   |                  | 1              |  |