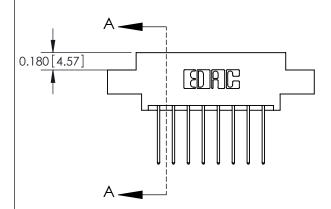

## **Contact Detail**

540-Wire Wrap .025 Sq.(0.64 Sq.) - Tail LG=.560(14.22) .156 [3.96] Contact Spacing x .200 [5.08] Row Spacing

**See Accompanying Pages for:** 

**Contact Bend Details** 

THIS IS A C.A.D. GENERATED DRAWING DO NOT MAKE MANUAL REVISIONS TO MASTER.