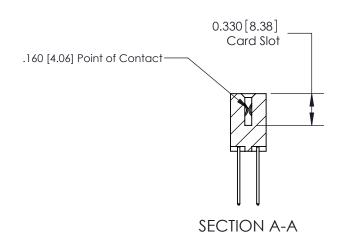

## **Contact Detail**

540-Wire Wrap .025 Sq.(0.64 Sq.) - Tail LG=.560(14.22) .156 [3.96] Contact Spacing x .200 [5.08] Row Spacing

**See Accompanying Pages for:** 

**Contact Bend Details** 

THIS IS A C.A.D. GENERATED DRAWING DO NOT MAKE MANUAL REVISIONS TO MASTER.