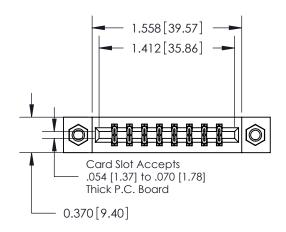

## **Mounting Option**

07-M3-0.5 Metric Threaded Inserts

## **Contact Detail**

540-Wire Wrap .025 Sq.(0.64 Sq.) - Tail LG=.560(14.22) .156 [3.96] Contact Spacing x .200 [5.08] Row Spacing

**See Accompanying Pages for:** 

**Contact Bend Details** 

THIS IS A C.A.D. GENERATED DRAWING DO NOT MAKE MANUAL REVISIONS TO MASTER.