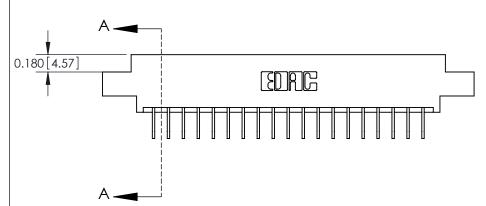

**See Accompanying Pages for:** 

**Contact Bend Details** 

837/887 Series High Temp Card Edge Connector Part Number: 887-019-558-608

**EDAC INC** TORONTO, ONTARIO CANADA

THESE DRAWINGS AND SPECIFICATIONS ARE THE PROPERTY OF EDAC INC.,AND SHALL NOT BE REPRODUCED, OR COPIED OR USED AS THE BASIS FOR THE MANUFACTURE OR SALE OF APPARATUS WITHOUT WRITTEN PERMISSION.

| ACAD REFERENCE NO. | 837 ENG MASTER   |  |  |
|--------------------|------------------|--|--|
| DRAWN: J.LEE       | DATE: OCT. 06/09 |  |  |
| CHECKED:           | DATE:            |  |  |
| SCALE: NTS         | SHEET 1 OF 2     |  |  |
| DRAWING NUMBER     | ISSUE            |  |  |
| 837 Assembly       | 1                |  |  |