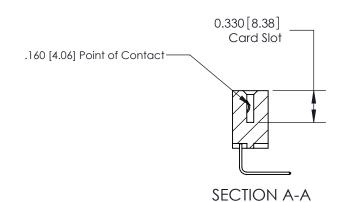

## **Contact Detail**

558-90 Degree Bend (Code 541 Contacts)

.156 [3.96] Contact Spacing x .200 [5.08] Row Spacing

THIS IS A C.A.D. GENERATED DRAWING DO NOT MAKE MANUAL REVISIONS TO MASTER.

ISSUE NUMBER

ORIGINAL

ISSUE NUMBER

ORIGINAL

1

|                     | 837/887 Series High Temp Card Edge Connector |                                                                                                                                                           | ACAD REFERENCE | NO. 837 EN       | 837 ENG MASTER |  |
|---------------------|----------------------------------------------|-----------------------------------------------------------------------------------------------------------------------------------------------------------|----------------|------------------|----------------|--|
| Contact Bend Detail |                                              | DRAWN: J.LEE                                                                                                                                              | DATE: OC       | DATE: OCT. 06/09 |                |  |
| Confact Bend Defail |                                              | CHECKED:                                                                                                                                                  | DATE:          | DATE:            |                |  |
|                     | EDAC INC                                     | RONTO, ONTARIO  CANADA  ARE THE PROPERTY OF EDAC INC.,AND SHALL NOT BE REPRODUCED,OR COPIED OR USED AS THE BASIS FOR THE MANUFACTURE OR SALE OF APPARATUS | SCALE: NTS     | SHEET            | 2 <b>OF</b> 2  |  |
|                     | TORONTO, ONTARIO                             |                                                                                                                                                           | DRAWING NUMBER |                  | ISSUE          |  |
|                     | YOUR CONNECTION TO QUALITY & SERVICE         |                                                                                                                                                           | 837 Assembly   |                  | 1              |  |