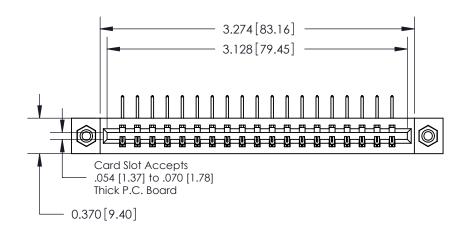

**Mounting Option** 

08-#4-40 Unified Threaded Inserts

**See Accompanying Pages for:** 

**Contact Bend Details** 

837/887 Series High Temp Card Edge Connector Part Number: 887-019-558-608

**EDAC INC** TORONTO, ONTARIO CANADA

THESE DRAWINGS AND SPECIFICATIONS ARE THE PROPERTY OF EDAC INC.,AND SHALL NOT BE REPRODUCED, OR COPIED OR USED AS THE BASIS FOR THE MANUFACTURE OR SALE OF APPARATUS WITHOUT WRITTEN PERMISSION.

| ACAD REFERENCE NO. | 837 ENG MASTER   |  |  |
|--------------------|------------------|--|--|
| DRAWN: J.LEE       | DATE: OCT. 06/09 |  |  |
| CHECKED:           | DATE:            |  |  |
| SCALE: NTS         | SHEET 1 OF 2     |  |  |
| DRAWING NUMBER     | ISSUE            |  |  |
| 837 Assembly       | 1                |  |  |