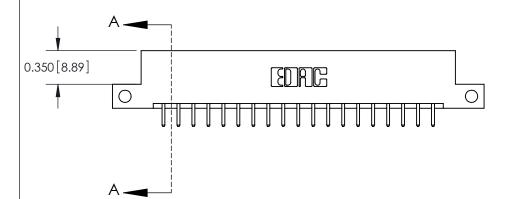

**Mounting Option** 

12-.128 (3.25) Dia. Side Mounting Holes

## **Contact Detail**

520-P.C. Tail .030x.018(0.76x0.46) - Tail LG=.175(4.45)

.156 [3.96] Contact Spacing x .200 [5.08] Row Spacing





THIS IS A C.A.D. GENERATED DRAWING DO NOT MAKE MANUAL REVISIONS TO MASTER.



ISSUE NUMBER

1

ORIGINAL



**See Accompanying Pages for:** 

**Contact Bend Details** 

| 837/887 Series High Temp Card Edge Connector |
|----------------------------------------------|
| Part Number: 887-038-520-212                 |

|                    | EDAC INC          |
|--------------------|-------------------|
|                    | TORONTO, ONTARIO  |
|                    | CANADA            |
| YOUR CONNECTION TO | QUALITY & SERVICE |

**EDAC INC** TORONTO, ONTARIO CANADA

THESE DRAWINGS AND SPECIFICATIONS ARE THE PROPERTY OF EDAC INC.,AND SHALL NOT BE REPRODUCED, OR COPIED OR USED AS THE BASIS FOR THE MANUFACTURE OR SALE OF APPARATUS WITHOUT WRITTEN PERMISSION.

| ACAD REFERENCE NO. | 837 ENG MAS