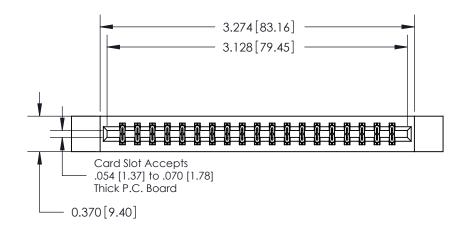

## **Contact Detail**

520-P.C. Tail .030x.018(0.76x0.46) - Tail LG=.175(4.45)

.156 [3.96] Contact Spacing x .200 [5.08] Row Spacing

THIS IS A C.A.D. GENERATED DRAWING DO NOT MAKE MANUAL REVISIONS TO MASTER.