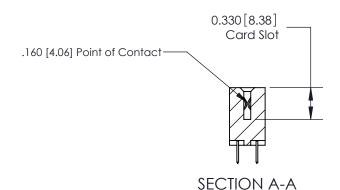

## **Contact Detail**

520-P.C. Tail .030x.018(0.76x0.46) - Tail LG=.175(4.45)

.156 [3.96] Contact Spacing x .200 [5.08] Row Spacing

THIS IS A C.A.D. GENERATED DRAWING DO NOT MAKE MANUAL REVISIONS TO MASTER.