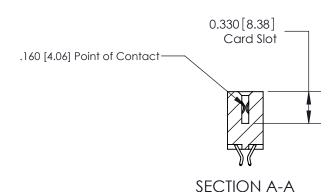

## **Contact Detail**

556-Extender Board Bend (Code 520 Contacts)

.156 [3.96] Contact Spacing x .200 [5.08] Row Spacing

THIS IS A C.A.D. GENERATED DRAWING DO NOT MAKE MANUAL REVISIONS TO MASTER.

ISSUE NUMBER