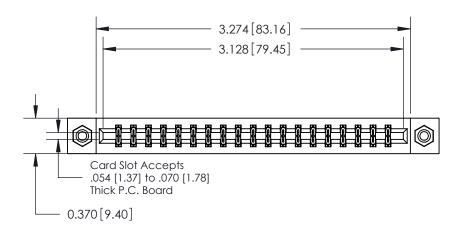

**Mounting Option** 

08-#4-40 Unified Threaded Inserts

## **Contact Detail**

556-Extender Board Bend (Code 520 Contacts)

.156 [3.96] Contact Spacing x .200 [5.08] Row Spacing

THIS IS A C.A.D. GENERATED DRAWING DO NOT MAKE MANUAL REVISIONS TO MASTER.

ISSUE NUMBER