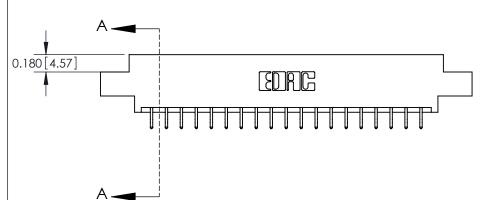

## **Contact Detail**

556-Extender Board Bend (Code 520 Contacts)

.156 [3.96] Contact Spacing x .200 [5.08] Row Spacing

THIS IS A C.A.D. GENERATED DRAWING DO NOT MAKE MANUAL REVISIONS TO MASTER.

ISSUE NUMBER