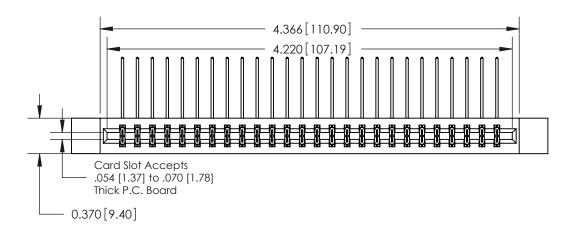

1

**See Accompanying Pages for:** 

**Contact Bend Details** 

837/887 Series High Temp Card Edge Connector Part Number: 887-052-559-212

|                    | EDAC INC          |  |  |
|--------------------|-------------------|--|--|
|                    | TORONTO, ONTARIO  |  |  |
|                    | CANADA            |  |  |
| YOUR CONNECTION TO | QUALITY & SERVICE |  |  |