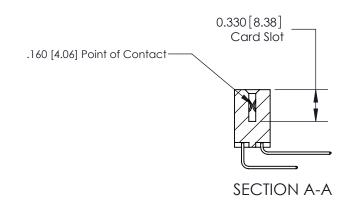

## **Contact Detail**

559-90 Degree Bend (Code 541 Contacts)

.156 [3.96] Contact Spacing x .200 [5.08] Row Spacing

THIS IS A C.A.D. GENERATED DRAWING DO NOT MAKE MANUAL REVISIONS TO MASTER.

ISSUE NUMBER

ORIGINAL

ISSUE NUMBER

ORIGINAL

1

| 837/887 Series High Temp Card Edge Connector<br>Contact Bend Detail |                                                                                                                                                                                                                                                                          | ACAD REFERENCE                   | NO. 837 EN   | 837 ENG MASTER   |               |  |
|---------------------------------------------------------------------|--------------------------------------------------------------------------------------------------------------------------------------------------------------------------------------------------------------------------------------------------------------------------|----------------------------------|--------------|------------------|---------------|--|
|                                                                     |                                                                                                                                                                                                                                                                          | DRAWN: J.LEE                     | DATE: OC     | DATE: OCT. 06/09 |               |  |
|                                                                     | Confact bend Defail                                                                                                                                                                                                                                                      |                                  | CHECKED:     | DATE:            | DATE:         |  |
|                                                                     | EDAC INC TORONTO, ONTARIO CANADA YOUR CONNECTION TO QUALITY & SERVICE  THESE DRAWINGS AND SPECIFICATIONS ARE THE PROPERTY OF EDAC INC., AND SHALL NOT BE REPRODUCED, OR COPIED OR USED AS THE BASIS FOR THE MANUFACTURE OR SALE OF APPARATUS WITHOUT WRITTEN PERMISSION. |                                  | SCALE: NTS   | SHEET            | 2 <b>OF</b> 2 |  |
|                                                                     |                                                                                                                                                                                                                                                                          | DRAWING NUMBER                   |              | ISSUE            |               |  |
|                                                                     |                                                                                                                                                                                                                                                                          | MANUFACTURE OR SALE OF APPARATUS | 837 Assembly |                  | 1             |  |