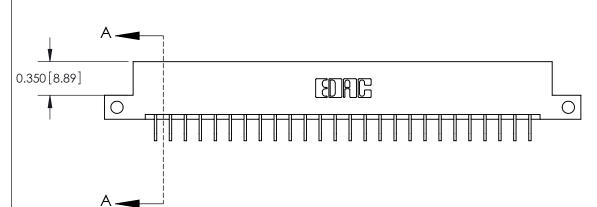

**Mounting Option** 

12-.128 (3.25) Dia. Side Mounting Holes

1

**See Accompanying Pages for:** 

**Contact Bend Details** 

837/887 Series High Temp Card Edge Connector Part Number: 887-052-559-212

|                    | EDAC INC          |  |  |
|--------------------|-------------------|--|--|
|                    | TORONTO, ONTARIO  |  |  |
|                    | CANADA            |  |  |
| YOUR CONNECTION TO | QUALITY & SERVICE |  |  |