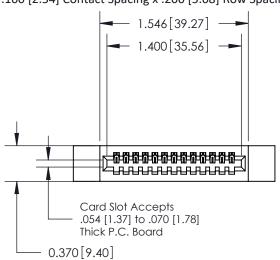

## **Contact Detail**

542-Wire Wrap .025 Sq.(0.64 Sq.) - Tail LG=.655(16.64) .100 [2.54] Contact Spacing x .200 [5.08] Row Spacing

**See Accompanying Pages for:** 

- **Contact Bend Details**
- **Mounting Options**

.240 [6.10] Point of Contact-

842/892 Series High Temp Card Edge Connector Part Number: 892-013-542-112

YOUR CONNECTION TO QUALITY & SERVICE

CANADA

842 ENG MASTER J.LEE DATE: OCT. 06/09 SHEET 1 OF 3

**SECTION A-A** 