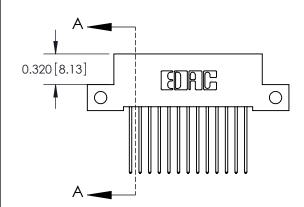

**Mounting Option** 

12-.128 (3.25) Dia. Side Mounting Holes

842 Assembly

THIS IS A C.A.D. GENERATED DRAWING DO NOT MAKE MANUAL REVISIONS TO MASTER

ORIGINAL (1)

| 842/892 Series High Temp Card Edge Connector<br>Contact Bend Detail |                                                                                                 | ACAD REFERENCE NO. 842 ENG MASTER |             |                  |        |
|---------------------------------------------------------------------|-------------------------------------------------------------------------------------------------|-----------------------------------|-------------|------------------|--------|
|                                                                     |                                                                                                 | DRAWN:                            | J.LEE       | DATE: OCT. 06/09 |        |
|                                                                     |                                                                                                 | CHECKED:                          |             | DATE:            |        |
| EDAC INC                                                            | THESE DRAWINGS AND SPECIFICATIONS ARE THE PROPERTY OF EDAC INCAND                               | SCALE:                            | NTS         | SHEET :          | 2 OF 3 |
| TORONTO, ONTARIO                                                    | SHALL NOT BE REPRODUCED,OR COPIED OR USED AS THE BASIS FOR THE MANUFACTURE OR SALE OF APPARATUS | DRAWING                           | NUMBER      |                  | ISSUE  |
| YOUR CONNECTION TO QUALITY & SERVICE                                |                                                                                                 | 8                                 | 42 Assembly |                  | 1      |