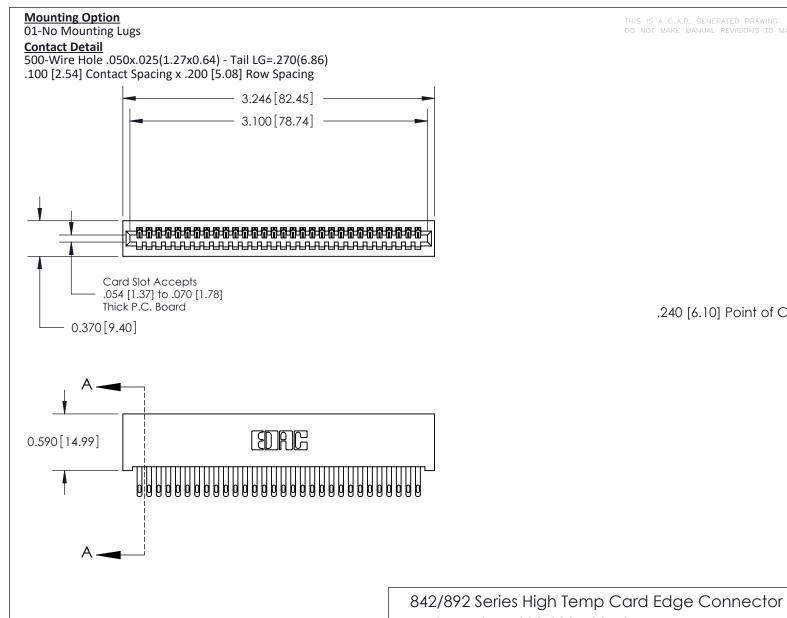

.240 [6.10] Point of Contact-

**See Accompanying Pages for:** 

**Contact Bend Details Mounting Options** 

Part Number: 892-030-500-101

| $\overline{}$ |           |     |
|---------------|-----------|-----|
|               | $\square$ |     |
|               | 111 1     | III |
|               |           | III |
|               | 111 1     |     |
|               | JII I     |     |
|               | _         |     |
|               | _ · · _   |     |

**SECTION A-A** 

842 Assembly

THIS IS A C.A.D. GENERATED DRAWING DO NOT MAKE MANUAL REVISIONS TO MASTER

ISSUE NUMBE

ORIGINAL

1

| 842/892 Series High Temp Card Edge Connector                                                                       |                                                              |             | ACAD REFERENCE NO. 842 ENG MASTER |                         |        |  |
|--------------------------------------------------------------------------------------------------------------------|--------------------------------------------------------------|-------------|-----------------------------------|-------------------------|--------|--|
| Contact Bend Detail                                                                                                |                                                              | DRAWN: .    | J.LEE                             | DATE: <b>OCT. 06/09</b> |        |  |
|                                                                                                                    |                                                              | CHECKED:    |                                   | DATE:                   |        |  |
| EDAC INC                                                                                                           |                                                              |             |                                   | SHEET 2                 | 2 OF 3 |  |
| TORONTO, ONTARIO ARE THE PROPERTY OF EDAC INC., ANI SHALL NOT BE REPRODUCED, OR COPIL OR USED AS THE BASIS FOR THE |                                                              | DRAWING NUI | MBER                              |                         | ISSUE  |  |
| YOUR CONNECTION TO QUALITY & SERVICE                                                                               | MANUFACTURE OR SALE OF APPARATUS WITHOUT WRITTEN PERMISSION. | 842 A       | Assembly                          |                         | 1      |  |