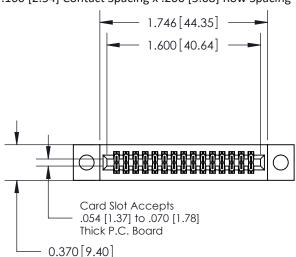

## **Contact Detail**

541-Wire Wrap .025 Sq.(0.64 Sq.) - Tail LG=.760(19.30) .100 [2.54] Contact Spacing x .200 [5.08] Row Spacing

**See Accompanying Pages for:** 

- **Contact Bend Details**
- **Mounting Options**

.240 [6.10] Point of Contact-

842/892 Series High Temp Card Edge Connector Part Number: 892-030-541-204

YOUR CONNECTION TO QUALITY & SERVICE

| ACAD REFERENCE NO. 842 ENG MASTER |                  |  |  |  |
|-----------------------------------|------------------|--|--|--|
| DRAWN: J.LEE                      | DATE: OCT. 06/09 |  |  |  |
| CHECKED:                          | DATE:            |  |  |  |
| SCALE: NTS                        | SHEET 1 OF 3     |  |  |  |
| DRAWING NUMBER                    | ISSUE            |  |  |  |