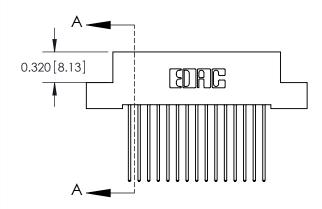

**SECTION A-A** 

842 Assembly

THIS IS A C.A.D. GENERATED DRAWING DO NOT MAKE MANUAL REVISIONS TO MASTER

ORIGINAL (1)

| 842/892 Series High Temp Card Edge Connector<br>Contact Bend Detail           |                                                                                                                 | ACAD REFERENCE NO. 842 ENG MASTER |             |          |          |
|-------------------------------------------------------------------------------|-----------------------------------------------------------------------------------------------------------------|-----------------------------------|-------------|----------|----------|
|                                                                               |                                                                                                                 | DRAWN:                            | J.LEE       | DATE: OC | T. 06/09 |
|                                                                               |                                                                                                                 | CHECKE                            | ):          | DATE:    |          |
| EDAC INC THESE DRAWINGS AND SPECIFICATIONS ARE THE PROPERTY OF EDAC INC., AND | SCALE:                                                                                                          | NTS                               | SHEET :     | 2 OF 3   |          |
| TORONTO, ONTARIO                                                              | CANADA  CANADA  SHALL NOT BE REPRODUCED,OR COPIED OR USED AS THE BASIS FOR THE MANUFACTURE OR SAIF OF APPARATUS |                                   | NUMBER      |          | ISSUE    |
|                                                                               |                                                                                                                 |                                   | 42 Assembly |          | 1        |