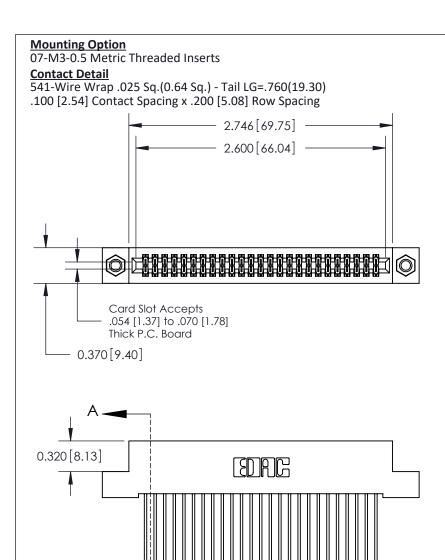

.240 [6.10] Point of Contact-

842/892 Series High Temp Card Edge Connector Part Number: 892-050-541-207

YOUR CONNECTION TO QUALITY & SERVICE

CANADA

J.LEE DATE: OCT. 06/09 SHEET 1 OF 3

842 ENG MASTER

SECTION A-A

842 Assembly