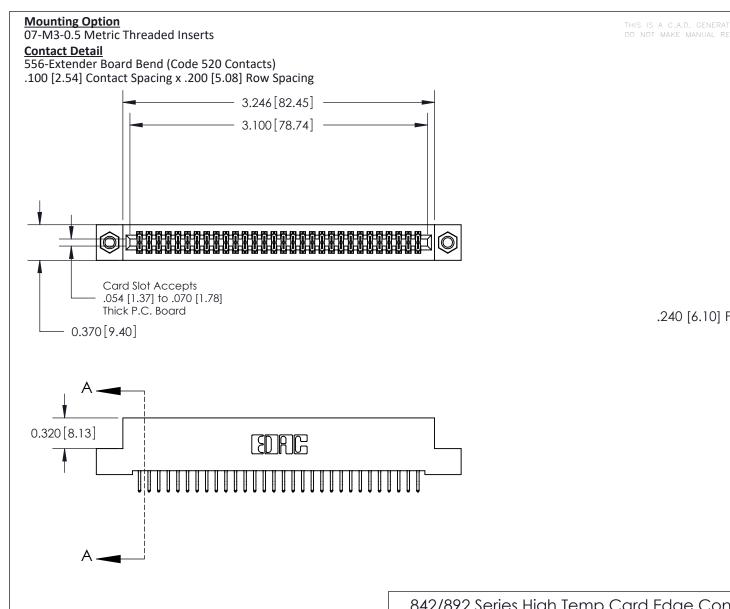

## **See Accompanying Pages for:**

- **Contact Bend Details**
- **Mounting Options**

THIS IS A C.A.D. GENERATED DRAWING DO NOT MAKE MANUAL REVISIONS TO MASTER

ORIGINAL (1)

| 842/892 Series High Temp Card Edge Connector<br>Contact Bend Detail |                                                                   | ACAD REFERENCE NO. 842 ENG MASTER |             |                         |        |
|---------------------------------------------------------------------|-------------------------------------------------------------------|-----------------------------------|-------------|-------------------------|--------|
|                                                                     |                                                                   | DRAWN:                            | J.LEE       | DATE: <b>OCT. 06/09</b> |        |
|                                                                     |                                                                   | CHECKE                            | ):          | DATE:                   |        |
| EDAC INC                                                            | THESE DRAWINGS AND SPECIFICATIONS ARE THE PROPERTY OF EDAC INCAND | SCALE:                            | NTS         | SHEET :                 | 2 OF 3 |
| TORONTO, ONTARIO                                                    | SHALL NOT BE REPRODUCED, OR COPIED OR USED AS THE BASIS FOR THE   | DRAWING                           | NUMBER      |                         | ISSUE  |
| YOUR CONNECTION TO QUALITY & SERVICE                                | MANUFACTURE OR SALE OF APPARATUS WITHOUT WRITTEN PERMISSION.      | 8                                 | 42 Assembly |                         | 1      |

THIS IS A C.A.D. GENERATED DRAWING DO NOT MAKE MANUAL REVISIONS TO MASTER

ISSUE NUMBER

ORIGINAL

1

| 842/892 Series High Temp Card Edge Co<br>Mounting Options  | DRAWN: J.LEE DATE: OCT. 06/09  CHECKED: DATE: |
|------------------------------------------------------------|-----------------------------------------------|
| EDAC INC THESE DRAWINGS AND S ARE THE PROPERTY OF          |                                               |
|                                                            | DUCED,OR COPIED DRAWING NUMBER ISSUE          |
| YOUR CONNECTION TO QUALITY & SERVICE WITHOUT WRITTEN PERMI |                                               |